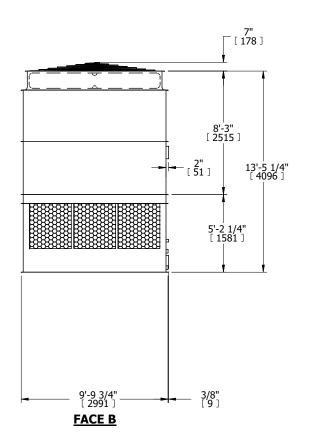

- 1. (M)- FAN MOTOR LOCATION
- 2. HÉAVIEST SECTION IS UPPER SECTION
- 3. MPT DENOTES MALE PIPE THREAD FPT DENOTES FEMALE PIPE THREAD BFW DENOTES BEVELED FOR WELDING **GVD DENOTES GROOVED** FLG DENOTES FLANGE
- 4. +UNIT WEIGHT DOES NOT INCLUDE ACCESSORIES (SEE ACCESSORY DRAWINGS)
- 5. MAKE-UP WATER PRESSURE 20 psi MIN [137 kPa], 50 psi MAX [344 kPa]
- 6. 3/4" [19MM] DIA. MOUNTING HOLES. REFER TO RECOMMENDED STEEL SUPPORT
- 7. DIMENSIONS LISTED AS FOLLOWS: **ENGLISH FT-IN** [METRIC] [mm]

FACE D

**FACE A** 

**SHIPPING** 9190 lbs+ [4170] kg+ WEIGHT

OPERATING WEIGHT

16790 lbs+ [7620] kg+

HEAVIEST SECTION WEIGHT

5640 lbs+ [2560] kg+

NO. OF SHIPPING SECTIONS