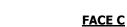

| UNIT    | COOLING TOWER |           |
|---------|---------------|-----------|
| MODEL # | AT 110-2I18   | SCALE NTS |

EVAPCO, INC. Evapeo

**FACE B** 

**PLAN VIEW** 

DWG. # REV. T3TM1824-DRD-ST DATE 5/11/2024 SERIAL #

- 1. (M)- FAN MOTOR LOCATION
- 2. HÉAVIEST SECTION IS UPPER SECTION
- 3. MPT DENOTES MALE PIPE THREAD FPT DENOTES FEMALE PIPE THREAD BFW DENOTES BEVELED FOR WELDING **GVD DENOTES GROOVED** FLG DENOTES FLANGE
- 4. +UNIT WEIGHT DOES NOT INCLUDE ACCESSORIES (SEE ACCESSORY DRAWINGS)
- 5. MAKE-UP WATER PRESSURE 20 psi MIN [137 kPa], 50 psi MAX [344 kPa]
- 6. 3/4" [19MM] DIA. MOUNTING HOLES. REFER TO RECOMMENDED STEEL SUPPORT
- 7. DIMENSIONS LISTED AS FOLLOWS: **ENGLISH FT-IN** [METRIC] [mm]