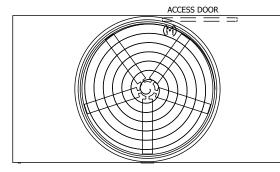

- 1. (M)- FAN MOTOR LOCATION
- 2. HÉAVIEST SECTION IS UPPER SECTION
- 3. MPT DENOTES MALE PIPE THREAD FPT DENOTES FEMALE PIPE THREAD BFW DENOTES BEVELED FOR WELDING **GVD DENOTES GROOVED** FLG DENOTES FLANGE
- 4. +UNIT WEIGHT DOES NOT INCLUDE ACCESSORIES (SEE ACCESSORY DRAWINGS)
- 5. MAKE-UP WATER PRESSURE 20 psi MIN [137 kPa], 50 psi MAX [344 kPa]
- 6. 3/4" [19MM] DIA. MOUNTING HOLES. REFER TO RECOMMENDED STEEL SUPPORT
- 7. DIMENSIONS LISTED AS FOLLOWS: **ENGLISH FT-IN** [METRIC] [mm]

FACE D

**FACE A** 

**SHIPPING** 9190 lbs+ [4170] kg+ WEIGHT

OPERATING WEIGHT

16790 lbs+ [7620] kg+

HEAVIEST SECTION WEIGHT

5640 lbs+ [2560] kg+

NO. OF SHIPPING SECTIONS