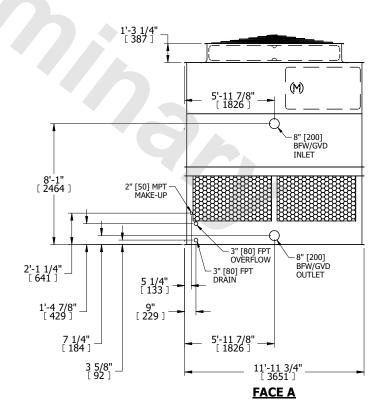

## NOTES:

- 1. (M)- FAN MOTOR LOCATION
- 2. HÉAVIEST SECTION IS UPPER SECTION
- 3. MPT DENOTES MALE PIPE THREAD FPT DENOTES FEMALE PIPE THREAD BFW DENOTES BEVELED FOR WELDING GVD DENOTES GROOVED FLG DENOTES FLANGE
- 4. +UNIT WEIGHT DOES NOT INCLUDE ACCESSORIES (SEE ACCESSORY DRAWINGS)
- MAKE-UP WATER PRESSURE
  psi MIN [137 kPa], 50 psi MAX [344 kPa]
- 6. 3/4" [19MM] DIA. MOUNTING HOLES. REFER TO RECOMENDED STEEL SUPPORT DRAWING.
- 7. DIMENSIONS LISTED AS FOLLOWS: ENGLISH FT-IN [METRIC] [mm]

## FACE C

**FACE D** 

PLAN VIEW

**FACE B** 

**FACE A** 

SHIPPING WEIGHT 6620 lbs+ [3005] kg+ OPERATING WEIGHT

11580 lbs+ [5255] kg+

HEAVIEST SECTION WEIGHT

4200 lbs+ [1910] kg+

NO. OF SHIPPING SECTIONS

DRAWN BY: JLG