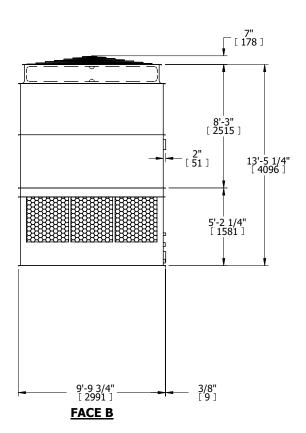

## NOTES:

- 1. (M)- FAN MOTOR LOCATION
- 2. HÉAVIEST SECTION IS UPPER SECTION
- 3. MPT DENOTES MALE PIPE THREAD FPT DENOTES FEMALE PIPE THREAD BFW DENOTES BEVELED FOR WELDING GVD DENOTES GROOVED FLG DENOTES FLANGE
- 4. +UNIT WEIGHT DOES NOT INCLUDE ACCESSORIES (SEE ACCESSORY DRAWINGS)
- MAKE-UP WATER PRESSURE
  psi MIN [137 kPa], 50 psi MAX [344 kPa]
- 6. 3/4" [19MM] DIA. MOUNTING HOLES. REFER TO RECOMENDED STEEL SUPPORT DRAWING.
- 7. DIMENSIONS LISTED AS FOLLOWS: ENGLISH FT-IN [METRIC] [mm]

## FACE C

**FACE D** 

PLAN VIEW

**FACE B** 

**FACE A** 

SHIPPING WEIGHT 6620 lbs+ [3005] kg+ OPERATING WEIGHT

11580 lbs+ [5255] kg+

HEAVIEST SECTION WEIGHT

4200 lbs+ [1910] kg+

NO. OF SHIPPING SECTIONS

DRAWN BY: JLG