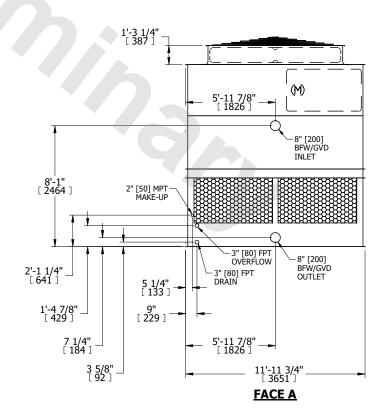

## NOTES:

- 1. (M)- FAN MOTOR LOCATION
- 2. HÉAVIEST SECTION IS UPPER SECTION
- 3. MPT DENOTES MALE PIPE THREAD FPT DENOTES FEMALE PIPE THREAD BFW DENOTES BEVELED FOR WELDING GVD DENOTES GROOVED FLG DENOTES FLANGE
- 4. +UNIT WEIGHT DOES NOT INCLUDE ACCESSORIES (SEE ACCESSORY DRAWINGS)
- 5. MAKE-UP WATER PRESSURE 20 psi MIN [137 kPa], 50 psi MAX [344 kPa]
- 6. 3/4" [19MM] DIA. MOUNTING HOLES. REFER TO RECOMENDED STEEL SUPPORT DRAWING.
- 7. DIMENSIONS LISTED AS FOLLOWS: ENGLISH FT-IN [METRIC] [mm]

ACCESS DOOR

**FACE D** 

PLAN VIEW

**FACE B** 

**FACE A** 

SHIPPING WEIGHT 6790 lbs+ [3080] kg+ OPERATING WEIGHT

11750 lbs+ [5330] kg+

HEAVIEST SECTION WEIGHT