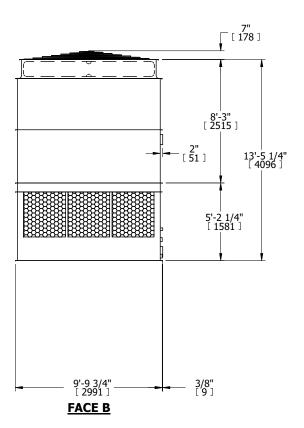

ACCESS DOOR

**FACE D** 

PLAN VIEW

**FACE B** 

**FACE A** 

SHIPPING WEIGHT 6790 lbs+ [3080] kg+ OPERATING WEIGHT

11750 lbs+ [5330] kg+

HEAVIEST SECTION WEIGHT