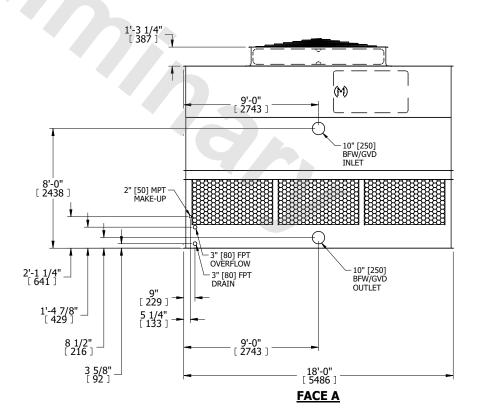

| UNIT    | COOLING TOWER |           |
|---------|---------------|-----------|
| MODEL # | AT 110-2K18   | SCALE NTS |

EVAPCO, INC. Evapeo

DWG. # REV. T3TM1824-DRD-ST DATE 5/15/2024 SERIAL #

- 1. (M)- FAN MOTOR LOCATION
- 2. HÉAVIEST SECTION IS UPPER SECTION
- 3. MPT DENOTES MALE PIPE THREAD FPT DENOTES FEMALE PIPE THREAD BFW DENOTES BEVELED FOR WELDING **GVD DENOTES GROOVED** FLG DENOTES FLANGE
- 4. +UNIT WEIGHT DOES NOT INCLUDE ACCESSORIES (SEE ACCESSORY DRAWINGS)
- 5. MAKE-UP WATER PRESSURE 20 psi MIN [137 kPa], 50 psi MAX [344 kPa]
- 6. 3/4" [19MM] DIA. MOUNTING HOLES. REFER TO RECOMMENDED STEEL SUPPORT
- 7. DIMENSIONS LISTED AS FOLLOWS: **ENGLISH FT-IN** [METRIC] [mm]

**FACE B** 

**PLAN VIEW** 

FACE D

**FACE A** 

**SHIPPING** WEIGHT

9310 lbs+ [4225] kg+

OPERATING WEIGHT

16910 lbs+ [7675] kg+