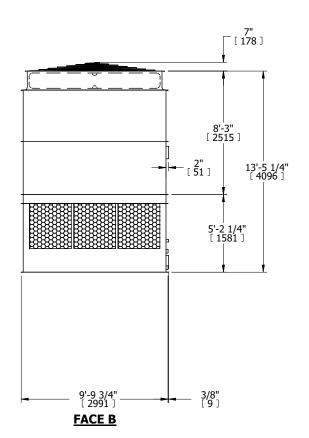

**FACE B** 

**PLAN VIEW** 

FACE D

**FACE A** 

**SHIPPING** WEIGHT

9310 lbs+ [4225] kg+

OPERATING WEIGHT

16910 lbs+ [7675] kg+