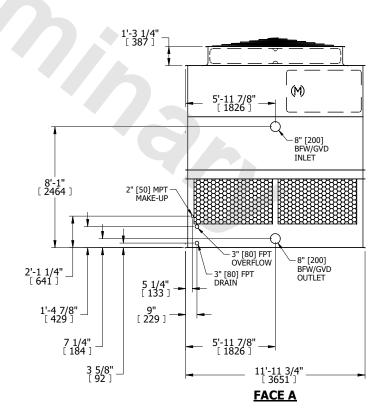

## NOTES:

- 1. (M)- FAN MOTOR LOCATION
- 2. HÉAVIEST SECTION IS UPPER SECTION
- 3. MPT DENOTES MALE PIPE THREAD
  FPT DENOTES FEMALE PIPE THREAD
  BFW DENOTES BEVELED FOR WELDING
  GVD DENOTES GROOVED
  FLG DENOTES FLANGE
- 4. +UNIT WEIGHT DOES NOT INCLUDE ACCESSORIES (SEE ACCESSORY DRAWINGS)
- 5. MAKE-UP WATER PRESSURE 20 psi MIN [137 kPa], 50 psi MAX [344 kPa]
- 6. 3/4" [19MM] DIA. MOUNTING HOLES. REFER TO RECOMENDED STEEL SUPPORT DRAWING.
- 7. DIMENSIONS LISTED AS FOLLOWS: ENGLISH FT-IN [METRIC] [mm]

**FACE D** 

FACE B
PLAN VIEW

**FACE A** 

SHIPPING WEIGHT 6740 lbs+ [3060] kg+ OPERATING WEIGHT

11700 lbs+ [5310] kg+

HEAVIEST SECTION WEIGHT

4320 lbs+ [1960] kg+

NO. OF SHIPPING SECTIONS