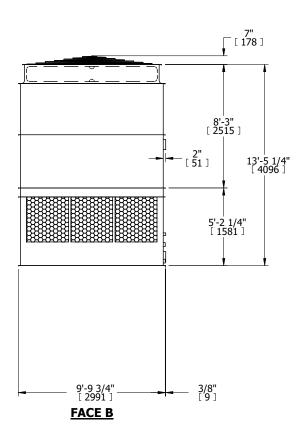

## NOTES:

- 1. (M)- FAN MOTOR LOCATION
- 2. HÉAVIEST SECTION IS UPPER SECTION
- 3. MPT DENOTES MALE PIPE THREAD
  FPT DENOTES FEMALE PIPE THREAD
  BFW DENOTES BEVELED FOR WELDING
  GVD DENOTES GROOVED
  FLG DENOTES FLANGE
- 4. +UNIT WEIGHT DOES NOT INCLUDE ACCESSORIES (SEE ACCESSORY DRAWINGS)
- 5. MAKE-UP WATER PRESSURE 20 psi MIN [137 kPa], 50 psi MAX [344 kPa]
- 6. 3/4" [19MM] DIA. MOUNTING HOLES. REFER TO RECOMENDED STEEL SUPPORT DRAWING.
- 7. DIMENSIONS LISTED AS FOLLOWS: ENGLISH FT-IN [METRIC] [mm]

**FACE D** 

FACE B
PLAN VIEW

**FACE A** 

SHIPPING WEIGHT 6740 lbs+ [3060] kg+ OPERATING WEIGHT

11700 lbs+ [5310] kg+

HEAVIEST SECTION WEIGHT

4320 lbs+ [1960] kg+

NO. OF SHIPPING SECTIONS