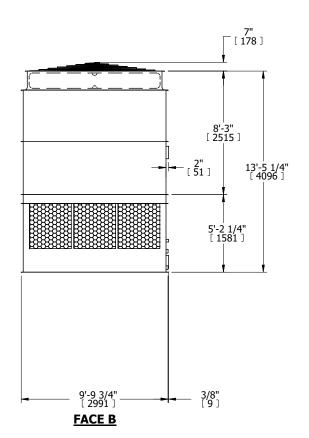

## NOTES:

- 1. (M)- FAN MOTOR LOCATION
- 2. HÉAVIEST SECTION IS UPPER SECTION
- 3. MPT DENOTES MALE PIPE THREAD
  FPT DENOTES FEMALE PIPE THREAD
  BFW DENOTES BEVELED FOR WELDING
  GVD DENOTES GROOVED
  FLG DENOTES FLANGE
- 4. +UNIT WEIGHT DOES NOT INCLUDE ACCESSORIES (SEE ACCESSORY DRAWINGS)
- 5. MAKE-UP WATER PRESSURE 20 psi MIN [137 kPa], 50 psi MAX [344 kPa]
- 6. 3/4" [19MM] DIA. MOUNTING HOLES. REFER TO RECOMMENDED STEEL SUPPORT DRAWING
- 7. DIMENSIONS LISTED AS FOLLOWS: ENGLISH FT-IN [METRIC] [mm]

FACE D

**FACE A** 

SHIPPING WEIGHT 9360 lbs+ [4250] kg+ OPERATING WEIGHT

16960 lbs+ [7695] kg+

HEAVIEST SECTION WEIGHT

5810 lbs+ [2640] kg+

NO. OF SHIPPING SECTIONS

DRAWN BY: KDS