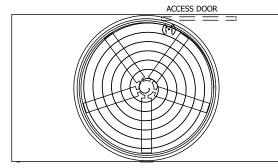

## NOTES:

- 1. (M)- FAN MOTOR LOCATION
- 2. HÉAVIEST SECTION IS UPPER SECTION
- 3. MPT DENOTES MALE PIPE THREAD
  FPT DENOTES FEMALE PIPE THREAD
  BFW DENOTES BEVELED FOR WELDING
  GVD DENOTES GROOVED
  FLG DENOTES FLANGE
- 4. +UNIT WEIGHT DOES NOT INCLUDE ACCESSORIES (SEE ACCESSORY DRAWINGS)
- 5. MAKE-UP WATER PRESSURE 20 psi MIN [137 kPa], 50 psi MAX [344 kPa]
- 6. 3/4" [19MM] DIA. MOUNTING HOLES. REFER TO RECOMMENDED STEEL SUPPORT DRAWING
- 7. DIMENSIONS LISTED AS FOLLOWS: ENGLISH FT-IN [METRIC] [mm]