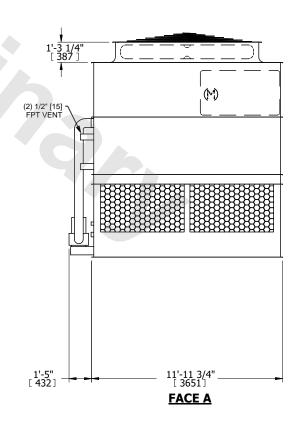

## NOTES:

- 1. (M)- FAN MOTOR LOCATION
- 2. HEAVIEST SECTION IS UPPER SECTION
- 3. MPT DENOTES MALE PIPE THREAD FPT DENOTES FEMALE PIPE THREAD BFW DENOTES BEVELED FOR WELDING **GVD DENOTES GROOVED** FLG DENOTES FLANGE PE DENOTES PLAIN END
- 4. +UNIT WEIGHT DOES NOT INCLUDE ACCESSORIES (SEE ACCESSORY DRAWINGS)
- 5. MAKE-UP WATER PRESSURE 20 psi MIN [137 kPa], 50 psi MAX [344 kPa]
- 6. \*-APPROXIMATE DIMENSIONS DO NOT USE FOR PRE-FABRICATION OF CONNECTING
- 7. 3/4" [19mm] DIA. MOUNTING HOLES. REFER TO RECOMMENDED STEEL SUPPORT DRAWING.
- 8. DIMENSIONS LISTED AS FOLLOWS: **ENGLISH FT-IN** METRIC [mm]

**FACE C** ACCESS DOOR **FACE B FACE D PLAN VIEW** 

**FACE A** 

DRAWN BY: SLR NO. OF SHIPPING SECTIONS **SHIPPING** OPERATING HEAVIEST SECTION 12390 lbs+ [5625] kg+ 19900 lbs+ [9030] kg+ 9840 lbs+ [4465] kg+ WEIGHT WEIGHT WEIGHT