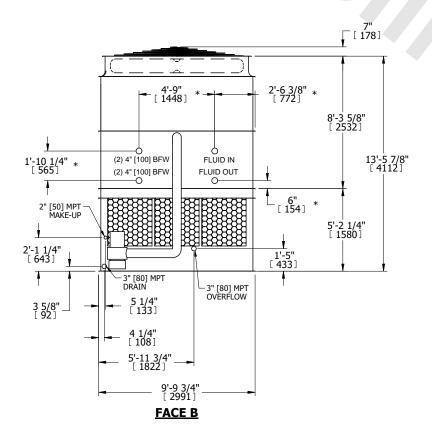

## NOTES:

- 1. (M)- FAN MOTOR LOCATION
- 2. HEAVIEST SECTION IS UPPER SECTION
- 3. MPT DENOTES MALE PIPE THREAD FPT DENOTES FEMALE PIPE THREAD BFW DENOTES BEVELED FOR WELDING **GVD DENOTES GROOVED** FLG DENOTES FLANGE PE DENOTES PLAIN END
- 4. +UNIT WEIGHT DOES NOT INCLUDE ACCESSORIES (SEE ACCESSORY DRAWINGS)
- 5. MAKE-UP WATER PRESSURE 20 psi MIN [137 kPa], 50 psi MAX [344 kPa]
- 6. \*-APPROXIMATE DIMENSIONS DO NOT USE FOR PRE-FABRICATION OF CONNECTING
- 7. 3/4" [19mm] DIA. MOUNTING HOLES. REFER TO RECOMMENDED STEEL SUPPORT DRAWING.
- 8. DIMENSIONS LISTED AS FOLLOWS: **ENGLISH FT-IN** METRIC [mm]

**FACE C** ACCESS DOOR **FACE B FACE D PLAN VIEW** 

**FACE A** 

DRAWN BY: SLR NO. OF SHIPPING SECTIONS **SHIPPING** OPERATING HEAVIEST SECTION 12390 lbs+ [5625] kg+ 19900 lbs+ [9030] kg+ 9840 lbs+ [4465] kg+ WEIGHT WEIGHT WEIGHT