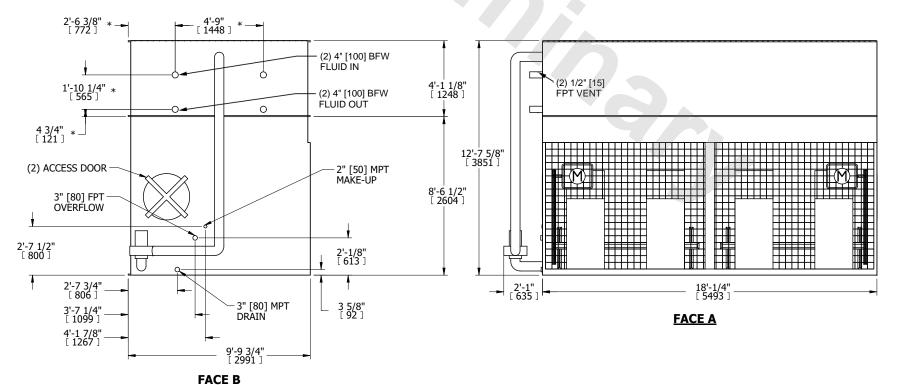

**SHIPPING** 

WEIGHT

- 1. (M)- FAN MOTOR LOCATION
- 2. HÉAVIEST SECTION IS COIL SECTION
- 3. MPT DENOTES MALE PIPE THREAD FPT DENOTES FEMALE PIPE THREAD BFW DENOTES BEVELED FOR WELDING **GVD DENOTES GROOVED** FLG DENOTES FLANGE PE DENOTES PLAIN END
- 4. +UNIT WEIGHT DOES NOT INCLUDE ACCESSORIES (SEE ACCESSORY DRAWINGS)
- 5. 3/4" [19mm] DIA. MOUNTING HOLES. REFER TÓ RECOMMENDED STEEL SUPPORT DRAWING
- 6. DIMENSIONS LISTED AS FOLLOWS: ENGLISH FT IN [METRIC] [mm]
- 7. \* APPROXIMATE DIMENSIONS DO NOT USE FOR PRE-FABRICATION OF CONNECTING PIPING
- 8. MAKE-UP WATER PRESSURE 20 psi [137 kPa] MIN, 50 psi [344 kPa] MAX