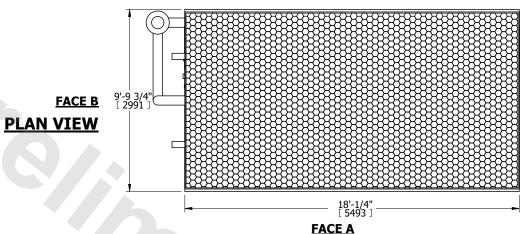

**SHIPPING** 

WEIGHT

- 1. (M)- FAN MOTOR LOCATION
- 2. HÉAVIEST SECTION IS COIL SECTION
- 3. MPT DENOTES MALE PIPE THREAD FPT DENOTES FEMALE PIPE THREAD BFW DENOTES BEVELED FOR WELDING **GVD DENOTES GROOVED** FLG DENOTES FLANGE PE DENOTES PLAIN END
- 4. +UNIT WEIGHT DOES NOT INCLUDE ACCESSORIES (SEE ACCESSORY DRAWINGS)
- 5. 3/4" [19mm] DIA. MOUNTING HOLES. REFER TÓ RECOMMENDED STEEL SUPPORT DRAWING
- 6. DIMENSIONS LISTED AS FOLLOWS: ENGLISH FT IN [METRIC] [mm]
- 7. \* APPROXIMATE DIMENSIONS DO NOT USE FOR PRE-FABRICATION OF CONNECTING PIPING
- 8. MAKE-UP WATER PRESSURE 20 psi [137 kPa] MIN, 50 psi [344 kPa] MAX