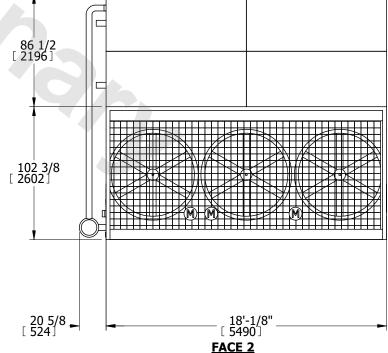

## **EVAPCO, INC.** MODEL # SERIAL # REV. N.T.S. CE121814-DRA-ST PMC-905E 5/20/2024 11'-10 3/8" [3618]**PLAN VIEW** 5490] FACE 2 86 1/2 [ 2196 ] 47 3/4\* [ 1213 ] 15'-8 7/8" [ 4798]

29260 lbs+ [13272] kg+