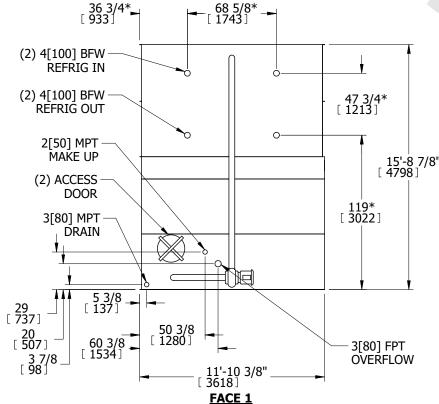

## **EVAPCO, INC.** MODEL # SERIAL # REV. N.T.S. CE121814-DRA-ST PMC-905E 5/20/2024 11'-10 3/8" [3618]**PLAN VIEW** 5490] FACE 2 86 1/2 [ 2196 ] 47 3/4\* [ 1213 ] 15'-8 7/8" [ 4798]

29260 lbs+ [13272] kg+

ACCESSORIES (SEE ACCESSORY DRAWINGS)
5. 3/4" DIA. MOUNTING HOLES. REFER TO
RECOMMENDED STEEL SUPPORT DRAWING.

20 psi MIN [137 kPa], 50 psi MAX [344 kPa]
7. \*-APPROXIMATE DIMENSIONS DO NOT USE

FOR PRE-FABRICATION OF CONNECTING PIPING
8. DIMENSIONS LISTED AS FOLLOWS: ENGLISH IN