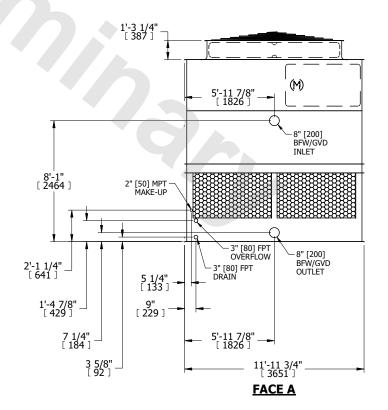

## NOTES:

- 1. (M)- FAN MOTOR LOCATION
- 2. HÉAVIEST SECTION IS UPPER SECTION
- 3. MPT DENOTES MALE PIPE THREAD FPT DENOTES FEMALE PIPE THREAD BFW DENOTES BEVELED FOR WELDING GVD DENOTES GROOVED FLG DENOTES FLANGE
- 4. +UNIT WEIGHT DOES NOT INCLUDE ACCESSORIES (SEE ACCESSORY DRAWINGS)
- 5. MAKE-UP WATER PRESSURE 20 psi MIN [137 kPa], 50 psi MAX [344 kPa]
- 6. 3/4" [19MM] DIA. MOUNTING HOLES. REFER TO RECOMENDED STEEL SUPPORT DRAWING.
- 7. DIMENSIONS LISTED AS FOLLOWS: ENGLISH FT-IN [METRIC] [mm]

## **FACE C**

**FACE D** 

**FACE A** 

SHIPPING WEIGHT 6890 lbs+ [3130] kg+ OPERATING WEIGHT

11850 lbs+ [5380] kg+

HEAVIEST SECTION WEIGHT

4470 lbs+ [2030] kg+

NO. OF SHIPPING SECTIONS