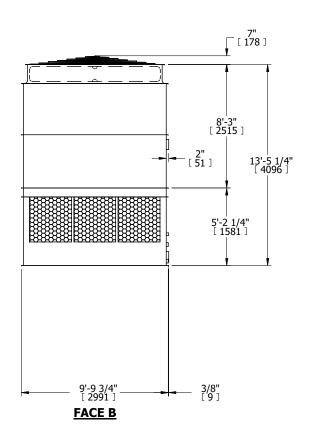

## NOTES:

- 1. (M)- FAN MOTOR LOCATION
- 2. HÉAVIEST SECTION IS UPPER SECTION
- 3. MPT DENOTES MALE PIPE THREAD FPT DENOTES FEMALE PIPE THREAD BFW DENOTES BEVELED FOR WELDING GVD DENOTES GROOVED FLG DENOTES FLANGE
- 4. +UNIT WEIGHT DOES NOT INCLUDE ACCESSORIES (SEE ACCESSORY DRAWINGS)
- 5. MAKE-UP WATER PRESSURE 20 psi MIN [137 kPa], 50 psi MAX [344 kPa]
- 6. 3/4" [19MM] DIA. MOUNTING HOLES. REFER TO RECOMENDED STEEL SUPPORT DRAWING.
- 7. DIMENSIONS LISTED AS FOLLOWS: ENGLISH FT-IN [METRIC] [mm]

## **FACE C**

**FACE D** 

**FACE A** 

SHIPPING WEIGHT 6890 lbs+ [3130] kg+ OPERATING WEIGHT

11850 lbs+ [5380] kg+

HEAVIEST SECTION WEIGHT

4470 lbs+ [2030] kg+

NO. OF SHIPPING SECTIONS