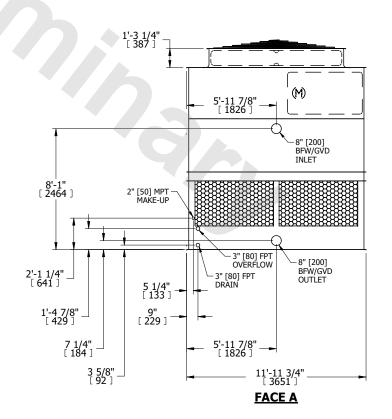

## NOTES:

- 1. (M)- FAN MOTOR LOCATION
- 2. HÉAVIEST SECTION IS UPPER SECTION
- 3. MPT DENOTES MALE PIPE THREAD FPT DENOTES FEMALE PIPE THREAD BFW DENOTES BEVELED FOR WELDING **GVD DENOTES GROOVED** FLG DENOTES FLANGE
- 4. +UNIT WEIGHT DOES NOT INCLUDE ACCESSORIES (SEE ACCESSORY DRAWINGS)
- 5. MAKE-UP WATER PRESSURE 20 psi MIN [137 kPa], 50 psi MAX [344 kPa]
- 6. 3/4" [19MM] DIA. MOUNTING HOLES. REFER TO RECOMENDED STEEL SUPPORT DRAWING.
- 7. DIMENSIONS LISTED AS FOLLOWS: **ENGLISH FT-IN** [METRIC] [mm]

**FACE B** 

**PLAN VIEW** 

**FACE C** 

ACCESS DOOR

**FACE D** 

DRAWN BY: JLG

**FACE A** 

NO. OF SHIPPING SECTIONS **SHIPPING** OPERATING HEAVIEST SECTION 6740 lbs+ [3060] kg+ 11700 lbs+ [5310] kg+ 4320 lbs+ [1960] kg+ WEIGHT WEIGHT WEIGHT