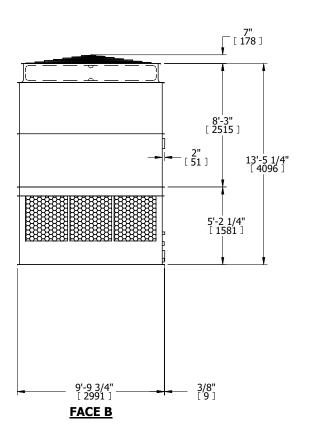

**FACE B** 

**PLAN VIEW** 

**FACE C** 

ACCESS DOOR

**FACE D** 

DRAWN BY: JLG

**FACE A** 

NO. OF SHIPPING SECTIONS **SHIPPING** OPERATING HEAVIEST SECTION 6740 lbs+ [3060] kg+ 11700 lbs+ [5310] kg+ 4320 lbs+ [1960] kg+ WEIGHT WEIGHT WEIGHT

## NOTES:

- 1. (M)- FAN MOTOR LOCATION
- 2. HÉAVIEST SECTION IS UPPER SECTION
- 3. MPT DENOTES MALE PIPE THREAD FPT DENOTES FEMALE PIPE THREAD BFW DENOTES BEVELED FOR WELDING **GVD DENOTES GROOVED** FLG DENOTES FLANGE
- 4. +UNIT WEIGHT DOES NOT INCLUDE ACCESSORIES (SEE ACCESSORY DRAWINGS)
- 5. MAKE-UP WATER PRESSURE 20 psi MIN [137 kPa], 50 psi MAX [344 kPa]
- 6. 3/4" [19MM] DIA. MOUNTING HOLES. REFER TO RECOMENDED STEEL SUPPORT DRAWING.
- 7. DIMENSIONS LISTED AS FOLLOWS: **ENGLISH FT-IN** [METRIC] [mm]