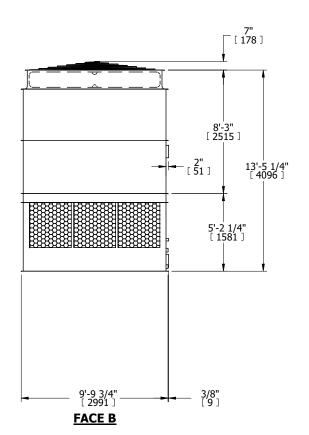

- 1. (M)- FAN MOTOR LOCATION
- 2. HÉAVIEST SECTION IS UPPER SECTION
- 3. MPT DENOTES MALE PIPE THREAD FPT DENOTES FEMALE PIPE THREAD BFW DENOTES BEVELED FOR WELDING **GVD DENOTES GROOVED** FLG DENOTES FLANGE
- 4. +UNIT WEIGHT DOES NOT INCLUDE ACCESSORIES (SEE ACCESSORY DRAWINGS)
- 5. MAKE-UP WATER PRESSURE 20 psi MIN [137 kPa], 50 psi MAX [344 kPa]
- 6. 3/4" [19MM] DIA. MOUNTING HOLES. REFER TO RECOMMENDED STEEL SUPPORT
- 7. DIMENSIONS LISTED AS FOLLOWS: **ENGLISH FT-IN** [METRIC] [mm]

FACE D

**FACE A** 

DRAWN BY: KDS NO. OF SHIPPING SECTIONS

**SHIPPING** 9260 lbs+ [4205] kg+ WEIGHT

OPERATING WEIGHT

16860 lbs+ [7650] kg+

HEAVIEST SECTION WEIGHT

5710 lbs+ [2595] kg+