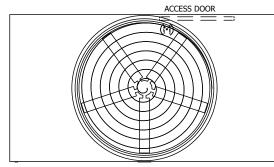

| UNIT    | COOLING TOWER |           |
|---------|---------------|-----------|
| MODEL # | AT 110-2J18   | SCALE NTS |

EVAPCO, INC. Evapeo

**FACE B** 

**PLAN VIEW** 

DWG. # REV. T3TM1824-DRD-ST DATE 5/13/2024 SERIAL #

- 1. (M)- FAN MOTOR LOCATION
- 2. HÉAVIEST SECTION IS UPPER SECTION
- 3. MPT DENOTES MALE PIPE THREAD FPT DENOTES FEMALE PIPE THREAD BFW DENOTES BEVELED FOR WELDING **GVD DENOTES GROOVED** FLG DENOTES FLANGE
- 4. +UNIT WEIGHT DOES NOT INCLUDE ACCESSORIES (SEE ACCESSORY DRAWINGS)
- 5. MAKE-UP WATER PRESSURE 20 psi MIN [137 kPa], 50 psi MAX [344 kPa]
- 6. 3/4" [19MM] DIA. MOUNTING HOLES. REFER TO RECOMMENDED STEEL SUPPORT
- 7. DIMENSIONS LISTED AS FOLLOWS: **ENGLISH FT-IN** [METRIC] [mm]