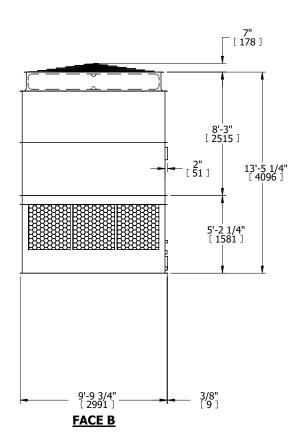

| UNIT    | COOLING TOWER |           |
|---------|---------------|-----------|
| MODEL # | AT 110-2L18   | SCALE NTS |

EVAPCO, INC. Evapeo

DWG. # REV. T3TM1824-DRD-ST DATE 5/19/2024 SERIAL #

- 1. (M)- FAN MOTOR LOCATION
- 2. HÉAVIEST SECTION IS UPPER SECTION
- 3. MPT DENOTES MALE PIPE THREAD FPT DENOTES FEMALE PIPE THREAD BFW DENOTES BEVELED FOR WELDING **GVD DENOTES GROOVED** FLG DENOTES FLANGE
- 4. +UNIT WEIGHT DOES NOT INCLUDE ACCESSORIES (SEE ACCESSORY DRAWINGS)
- 5. MAKE-UP WATER PRESSURE 20 psi MIN [137 kPa], 50 psi MAX [344 kPa]
- 6. 3/4" [19MM] DIA. MOUNTING HOLES. REFER TO RECOMMENDED STEEL SUPPORT
- 7. DIMENSIONS LISTED AS FOLLOWS: **ENGLISH FT-IN** [METRIC] [mm]

FACE D

**FACE A** 