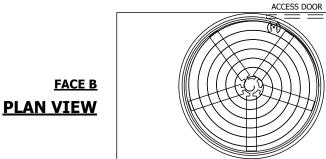

| UNIT    | COOLING TOWER |           |
|---------|---------------|-----------|
| MODEL # | AT 110-2L18   | SCALE NTS |

EVAPCO, INC. Evapeo

DWG. # REV. T3TM1824-DRD-ST DATE 5/19/2024 SERIAL #

- 1. (M)- FAN MOTOR LOCATION
- 2. HÉAVIEST SECTION IS UPPER SECTION
- 3. MPT DENOTES MALE PIPE THREAD FPT DENOTES FEMALE PIPE THREAD BFW DENOTES BEVELED FOR WELDING **GVD DENOTES GROOVED** FLG DENOTES FLANGE
- 4. +UNIT WEIGHT DOES NOT INCLUDE ACCESSORIES (SEE ACCESSORY DRAWINGS)
- 5. MAKE-UP WATER PRESSURE 20 psi MIN [137 kPa], 50 psi MAX [344 kPa]
- 6. 3/4" [19MM] DIA. MOUNTING HOLES. REFER TO RECOMMENDED STEEL SUPPORT
- 7. DIMENSIONS LISTED AS FOLLOWS: **ENGLISH FT-IN** [METRIC] [mm]