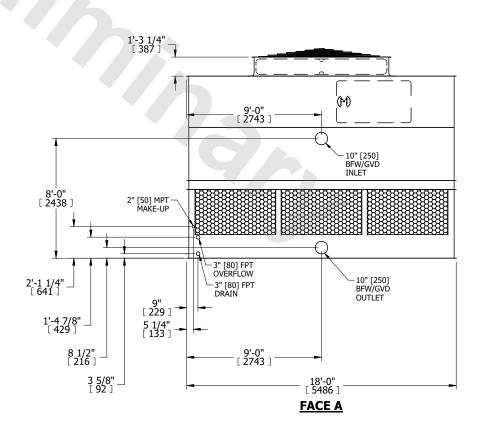

| UNIT    | COOLING TOWER |           |
|---------|---------------|-----------|
| MODEL # | AT 110-2L18   | SCALE NTS |

EVAPCO, INC. Evapeo

DWG. # REV. T3TM1824-DRD-ST DATE 5/19/2024 SERIAL #

- 1. (M)- FAN MOTOR LOCATION
- 2. HÉAVIEST SECTION IS UPPER SECTION
- 3. MPT DENOTES MALE PIPE THREAD FPT DENOTES FEMALE PIPE THREAD BFW DENOTES BEVELED FOR WELDING **GVD DENOTES GROOVED** FLG DENOTES FLANGE
- 4. +UNIT WEIGHT DOES NOT INCLUDE ACCESSORIES (SEE ACCESSORY DRAWINGS)
- 5. MAKE-UP WATER PRESSURE 20 psi MIN [137 kPa], 50 psi MAX [344 kPa]
- 6. 3/4" [19MM] DIA. MOUNTING HOLES. REFER TO RECOMMENDED STEEL SUPPORT
- 7. DIMENSIONS LISTED AS FOLLOWS: **ENGLISH FT-IN** [METRIC] [mm]

FACE D

**FACE A** 