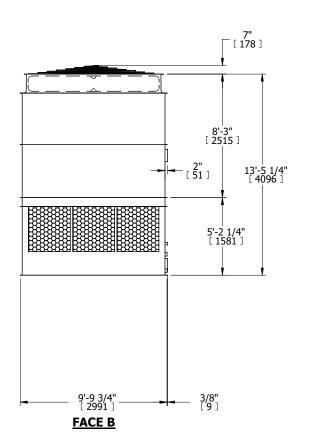

| UNIT    | COOLING TOWER |           |
|---------|---------------|-----------|
| MODEL # | AT 110-2I18   | SCALE NTS |

EVAPCO, INC. Evapeo

T3TM1824-DRD-ST

SERIAL #

DATE 5/7/2024

REV.

- 1. (M)- FAN MOTOR LOCATION
- 2. HÉAVIEST SECTION IS UPPER SECTION
- 3. MPT DENOTES MALE PIPE THREAD FPT DENOTES FEMALE PIPE THREAD BFW DENOTES BEVELED FOR WELDING **GVD DENOTES GROOVED** FLG DENOTES FLANGE
- 4. +UNIT WEIGHT DOES NOT INCLUDE ACCESSORIES (SEE ACCESSORY DRAWINGS)
- 5. MAKE-UP WATER PRESSURE 20 psi MIN [137 kPa], 50 psi MAX [344 kPa]
- 6. 3/4" [19MM] DIA. MOUNTING HOLES. REFER TO RECOMMENDED STEEL SUPPORT
- 7. DIMENSIONS LISTED AS FOLLOWS: **ENGLISH FT-IN** [METRIC] [mm]





DWG. #

FACE D

**FACE A** 





**SHIPPING** 9190 lbs+ [4170] kg+ WEIGHT

OPERATING WEIGHT

16790 lbs+ [7620] kg+

HEAVIEST SECTION WEIGHT

5640 lbs+ [2560] kg+

NO. OF SHIPPING SECTIONS

DRAWN BY: KDS