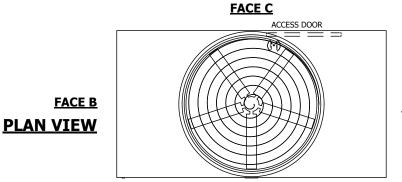

| UNIT    | COOLING TOWER |           |
|---------|---------------|-----------|
| MODEL # | AT 110-2I18   | SCALE NTS |

EVAPCO, INC. Evapeo

T3TM1824-DRD-ST

SERIAL #

DATE 5/7/2024

REV.

- 1. (M)- FAN MOTOR LOCATION
- 2. HÉAVIEST SECTION IS UPPER SECTION
- 3. MPT DENOTES MALE PIPE THREAD FPT DENOTES FEMALE PIPE THREAD BFW DENOTES BEVELED FOR WELDING **GVD DENOTES GROOVED** FLG DENOTES FLANGE
- 4. +UNIT WEIGHT DOES NOT INCLUDE ACCESSORIES (SEE ACCESSORY DRAWINGS)
- 5. MAKE-UP WATER PRESSURE 20 psi MIN [137 kPa], 50 psi MAX [344 kPa]
- 6. 3/4" [19MM] DIA. MOUNTING HOLES. REFER TO RECOMMENDED STEEL SUPPORT
- 7. DIMENSIONS LISTED AS FOLLOWS: **ENGLISH FT-IN** [METRIC] [mm]





DWG. #

FACE D

**FACE A** 





**SHIPPING** 9190 lbs+ [4170] kg+ WEIGHT

OPERATING WEIGHT

16790 lbs+ [7620] kg+

HEAVIEST SECTION WEIGHT

5640 lbs+ [2560] kg+

NO. OF SHIPPING SECTIONS

DRAWN BY: KDS