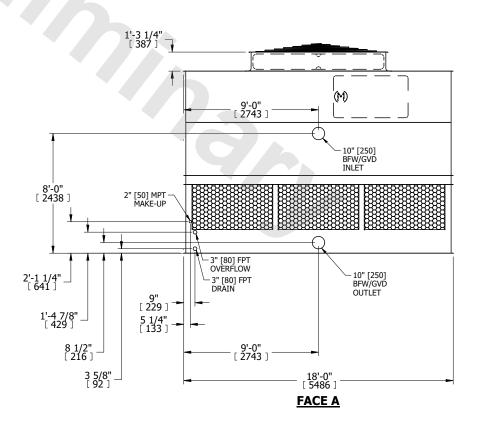

| UNIT    | COOLING TOWER |           |
|---------|---------------|-----------|
| MODEL # | AT 110-2I18   | SCALE NTS |

EVAPCO, INC. Evapeo

T3TM1824-DRD-ST

SERIAL #

DATE 5/7/2024

REV.

- 1. (M)- FAN MOTOR LOCATION
- 2. HÉAVIEST SECTION IS UPPER SECTION
- 3. MPT DENOTES MALE PIPE THREAD FPT DENOTES FEMALE PIPE THREAD BFW DENOTES BEVELED FOR WELDING **GVD DENOTES GROOVED** FLG DENOTES FLANGE
- 4. +UNIT WEIGHT DOES NOT INCLUDE ACCESSORIES (SEE ACCESSORY DRAWINGS)
- 5. MAKE-UP WATER PRESSURE 20 psi MIN [137 kPa], 50 psi MAX [344 kPa]
- 6. 3/4" [19MM] DIA. MOUNTING HOLES. REFER TO RECOMMENDED STEEL SUPPORT
- 7. DIMENSIONS LISTED AS FOLLOWS: **ENGLISH FT-IN** [METRIC] [mm]