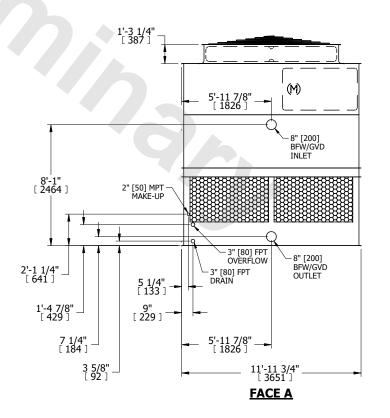

## NOTES:

- 1. (M)- FAN MOTOR LOCATION
- 2. HÉAVIEST SECTION IS UPPER SECTION
- 3. MPT DENOTES MALE PIPE THREAD FPT DENOTES FEMALE PIPE THREAD BFW DENOTES BEVELED FOR WELDING GVD DENOTES GROOVED FLG DENOTES FLANGE
- 4. +UNIT WEIGHT DOES NOT INCLUDE ACCESSORIES (SEE ACCESSORY DRAWINGS)
- 5. MAKE-UP WATER PRESSURE 20 psi MIN [137 kPa], 50 psi MAX [344 kPa]
- 6. 3/4" [19MM] DIA. MOUNTING HOLES. REFER TO RECOMENDED STEEL SUPPORT DRAWING.
- 7. DIMENSIONS LISTED AS FOLLOWS: ENGLISH FT-IN [METRIC] [mm]

## FACE C

**FACE B** 

**PLAN VIEW** 

**FACE D** 

FACE A

SHIPPING WEIGHT 11580 lbs+ [5255] kg+ HEAVIEST SECTION WEIGHT 4200 lbs+ [1910] kg+ NO. OF SHIPPING SECTIONS 2 DRAWN BY: JLG