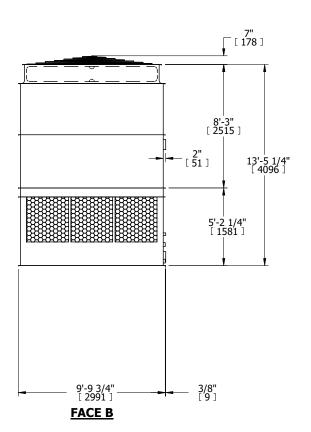

## FACE C

**FACE B** 

**PLAN VIEW** 

**FACE D** 

FACE A

SHIPPING WEIGHT 11580 lbs+ [5255] kg+ HEAVIEST SECTION WEIGHT 4200 lbs+ [1910] kg+ NO. OF SHIPPING SECTIONS 2 DRAWN BY: JLG