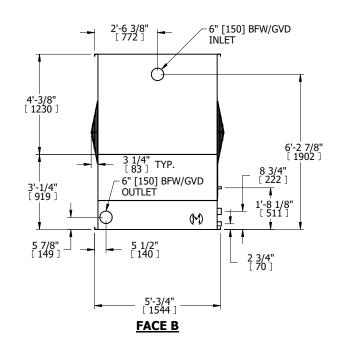

## NOTES:

- 1. (M)- FAN MOTOR LOCATION
- 2. MPT DENOTES MALE PIPE THREAD FPT DENOTES FEMALE PIPE THREAD BFW DENOTES BEVELED FOR WELDING **GVD DENOTES GROOVED** FLG DENOTES FLANGE
- 3. + UNIT WEIGHT DOES NOT INCLUDE ACCESSORIES (SEE SEPARATE DRAWINGS FOR ACCESSORIES)
- 4. 3/4" DIA. MOUNTING HOLES. REFER TO RECOMMENDED STEEL SUPPORT DRAWING
- 5. MAKE-UP WATER PRESSURE-20 psi MIN, 50 psi MAX
- 6. DIMENSIONS LISTED AS FOLLOWS: **ENGLISH FT-IN** [METRIC] MM