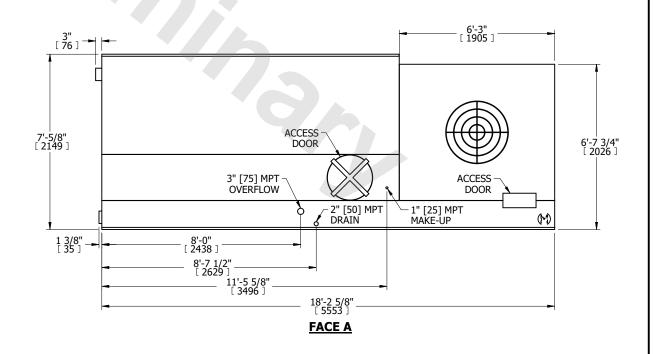

## NOTES:

- 1. (M)- FAN MOTOR LOCATION
- 2. MPT DENOTES MALE PIPE THREAD FPT DENOTES FEMALE PIPE THREAD BFW DENOTES BEVELED FOR WELDING **GVD DENOTES GROOVED** FLG DENOTES FLANGE
- 3. + UNIT WEIGHT DOES NOT INCLUDE ACCESSORIES (SEE SEPARATE DRAWINGS FOR ACCESSORIES)
- 4. 3/4" DIA. MOUNTING HOLES. REFER TO RECOMMENDED STEEL SUPPORT DRAWING
- 5. MAKE-UP WATER PRESSURE-20 psi MIN, 50 psi MAX
- 6. DIMENSIONS LISTED AS FOLLOWS: **ENGLISH FT-IN** [METRIC] MM