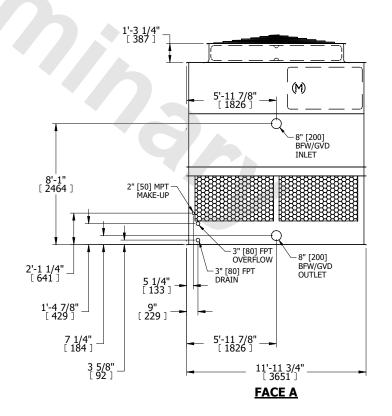

## NOTES:

- 1. (M)- FAN MOTOR LOCATION
- 2. HÉAVIEST SECTION IS UPPER SECTION
- 3. MPT DENOTES MALE PIPE THREAD FPT DENOTES FEMALE PIPE THREAD BFW DENOTES BEVELED FOR WELDING **GVD DENOTES GROOVED** FLG DENOTES FLANGE
- 4. +UNIT WEIGHT DOES NOT INCLUDE ACCESSORIES (SEE ACCESSORY DRAWINGS)
- 5. MAKE-UP WATER PRESSURE 20 psi MIN [137 kPa], 50 psi MAX [344 kPa]
- 6. 3/4" [19MM] DIA. MOUNTING HOLES. REFER TO RECOMENDED STEEL SUPPORT DRAWING.
- 7. DIMENSIONS LISTED AS FOLLOWS: **ENGLISH FT-IN** [METRIC] [mm]

**FACE B** 

**PLAN VIEW** 

**FACE C** 

ACCESS DOOR

**FACE D** 

**FACE A** 

**SHIPPING** 6890 lbs+ [3130] kg+ WEIGHT

OPERATING WEIGHT