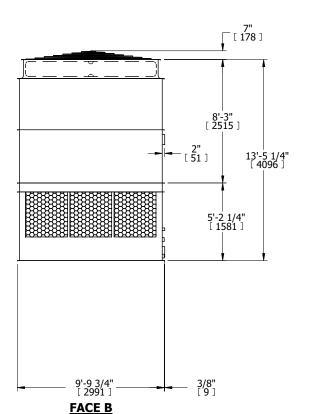

**FACE B** 

**PLAN VIEW** 

**FACE C** 

ACCESS DOOR

**FACE D** 

**FACE A** 

**SHIPPING** 6890 lbs+ [3130] kg+ WEIGHT

OPERATING WEIGHT

11850 lbs+ [5380] kg+

HEAVIEST SECTION WEIGHT

4470 lbs+ [2030] kg+

NO. OF SHIPPING SECTIONS

DRAWN BY: JLG