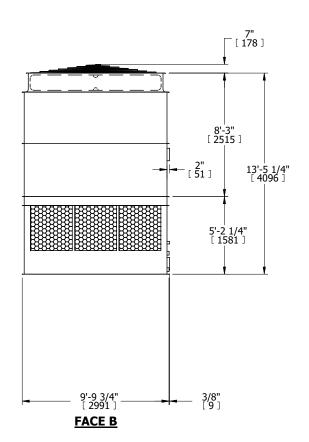

- 1. (M)- FAN MOTOR LOCATION
- 2. HÉAVIEST SECTION IS UPPER SECTION
- 3. MPT DENOTES MALE PIPE THREAD FPT DENOTES FEMALE PIPE THREAD BFW DENOTES BEVELED FOR WELDING **GVD DENOTES GROOVED** FLG DENOTES FLANGE
- 4. +UNIT WEIGHT DOES NOT INCLUDE ACCESSORIES (SEE ACCESSORY DRAWINGS)
- 5. MAKE-UP WATER PRESSURE 20 psi MIN [137 kPa], 50 psi MAX [344 kPa]
- 6. 3/4" [19MM] DIA. MOUNTING HOLES. REFER TO RECOMMENDED STEEL SUPPORT
- 7. DIMENSIONS LISTED AS FOLLOWS: **ENGLISH FT-IN** [METRIC] [mm]

FACE D

**FACE A** 

**SHIPPING** 9260 lbs+ [4205] kg+ WEIGHT

OPERATING WEIGHT

16860 lbs+ [7650] kg+

HEAVIEST SECTION WEIGHT

5710 lbs+ [2595] kg+

NO. OF SHIPPING SECTIONS