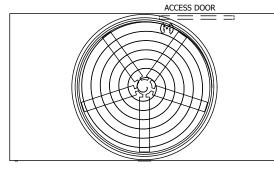

| UNIT    | COOLING TOWER |           |
|---------|---------------|-----------|
| MODEL # | AT 110-2J18   | SCALE NTS |

EVAPCO, INC. Evapeo

**FACE B** 

**PLAN VIEW** 

DWG. # REV. T3TM1824-DRD-ST DATE 5/10/2024 SERIAL #

- 1. (M)- FAN MOTOR LOCATION
- 2. HÉAVIEST SECTION IS UPPER SECTION
- 3. MPT DENOTES MALE PIPE THREAD FPT DENOTES FEMALE PIPE THREAD BFW DENOTES BEVELED FOR WELDING **GVD DENOTES GROOVED** FLG DENOTES FLANGE
- 4. +UNIT WEIGHT DOES NOT INCLUDE ACCESSORIES (SEE ACCESSORY DRAWINGS)
- 5. MAKE-UP WATER PRESSURE 20 psi MIN [137 kPa], 50 psi MAX [344 kPa]
- 6. 3/4" [19MM] DIA. MOUNTING HOLES. REFER TO RECOMMENDED STEEL SUPPORT
- 7. DIMENSIONS LISTED AS FOLLOWS: **ENGLISH FT-IN** [METRIC] [mm]