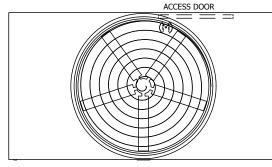

| UNIT    | COOLING TOWER |           |
|---------|---------------|-----------|
| MODEL # | AT 110-2L18   | SCALE NTS |

EVAPCO, INC. Evapeo

**FACE B** 

**PLAN VIEW** 

DWG. # REV. T3TM1824-DRD-ST DATE 5/20/2024 SERIAL #

- 1. (M)- FAN MOTOR LOCATION
- 2. HÉAVIEST SECTION IS UPPER SECTION
- 3. MPT DENOTES MALE PIPE THREAD FPT DENOTES FEMALE PIPE THREAD BFW DENOTES BEVELED FOR WELDING **GVD DENOTES GROOVED** FLG DENOTES FLANGE
- 4. +UNIT WEIGHT DOES NOT INCLUDE ACCESSORIES (SEE ACCESSORY DRAWINGS)
- 5. MAKE-UP WATER PRESSURE 20 psi MIN [137 kPa], 50 psi MAX [344 kPa]
- 6. 3/4" [19MM] DIA. MOUNTING HOLES. REFER TO RECOMMENDED STEEL SUPPORT
- 7. DIMENSIONS LISTED AS FOLLOWS: **ENGLISH FT-IN** [METRIC] [mm]