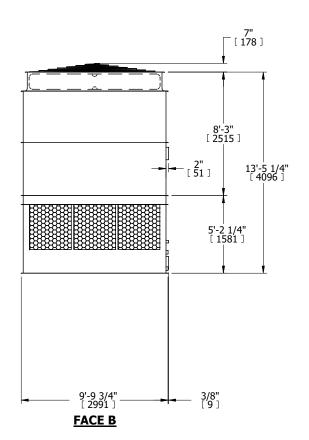

- 1. (M)- FAN MOTOR LOCATION
- 2. HÉAVIEST SECTION IS UPPER SECTION
- 3. MPT DENOTES MALE PIPE THREAD FPT DENOTES FEMALE PIPE THREAD BFW DENOTES BEVELED FOR WELDING **GVD DENOTES GROOVED** FLG DENOTES FLANGE
- 4. +UNIT WEIGHT DOES NOT INCLUDE ACCESSORIES (SEE ACCESSORY DRAWINGS)
- 5. MAKE-UP WATER PRESSURE 20 psi MIN [137 kPa], 50 psi MAX [344 kPa]
- 6. 3/4" [19MM] DIA. MOUNTING HOLES. REFER TO RECOMMENDED STEEL SUPPORT
- 7. DIMENSIONS LISTED AS FOLLOWS: **ENGLISH FT-IN** [METRIC] [mm]

FACE D

**FACE A** 

DRAWN BY: KDS NO. OF SHIPPING SECTIONS **SHIPPING** OPERATING HEAVIEST SECTION 9360 lbs+ [4250] kg+ 16960 lbs+ [7695] kg+ 5810 lbs+ [2640] kg+ WEIGHT WEIGHT WEIGHT