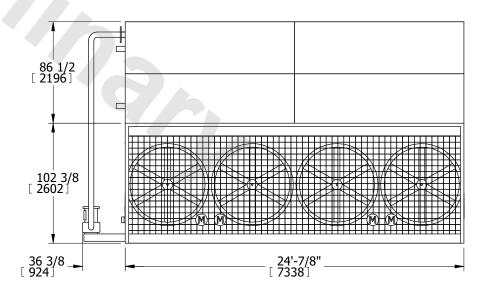

## NOTES:

UNIT

- 1. (M)- FAN MOTOR LOCATION
- 2. HÉAVIEST SECTION IS UPPER SECTION
- 3. MPT DENOTES MALE PIPE THREAD FPT DENOTES FEMALE PIPE THREAD BFW DENOTES BEVELED FOR WELDING
- 4. +UNIT WEIGHT DOES NOT INCLUDE ACCESSORIES (SEE ACCESSORY DRAWINGS)

FACE 1 **PLAN VIEW** 

FACE 2

SHIPPING WEIGHT

40350 lbs+ [18302] kg+

OPERATING WEIGHT

MODEL #

PMC-954E

52320 lbs+ [23732] kg+