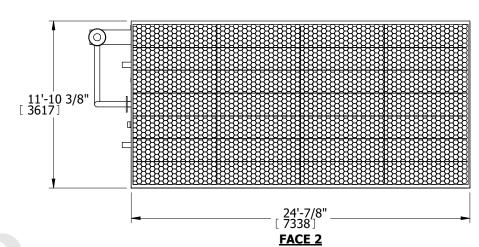

FACE 1 **PLAN VIEW** 

FACE 2

SHIPPING WEIGHT

40350 lbs+ [18302] kg+

OPERATING WEIGHT

MODEL #

PMC-954E

52320 lbs+ [23732] kg+