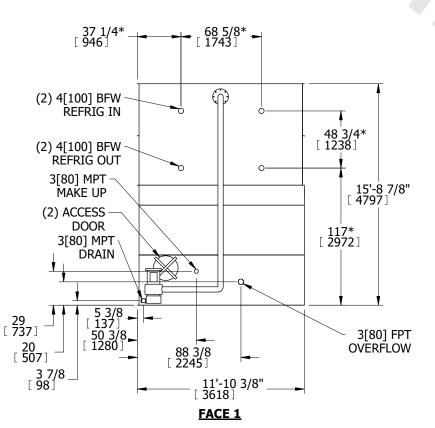

## NOTES:

UNIT

- 1. (M)- FAN MOTOR LOCATION
- 2. HÉAVIEST SECTION IS UPPER SECTION
- 3. MPT DENOTES MALE PIPE THREAD FPT DENOTES FEMALE PIPE THREAD BFW DENOTES BEVELED FOR WELDING
- 4. +UNIT WEIGHT DOES NOT INCLUDE ACCESSORIES (SEE ACCESSORY DRAWINGS)

**EVAPORATIVE CONDENSER** 

- 5. 3/4" DIA. MOUNTING HOLES. REFER TO RECOMMENDED STEEL SUPPORT DRAWING.
- 6. MAKE-UP WATER PRESSURE 20 psi MIN [137 kPa], 50 psi MAX [344 kPa]
- 7. \*-APPROXIMATE DIMENSIONS DO NOT USE FOR PRE-FABRICATION OF CONNECTING
- 8. DIMENSIONS LISTED AS FOLLOWS: ENGLISH IN [METRIC] [mm]

FACE 1 **PLAN VIEW** 

FACE 2

SHIPPING WEIGHT

40350 lbs+ [18302] kg+

OPERATING WEIGHT

MODEL #

PMC-954E

52320 lbs+ [23732] kg+