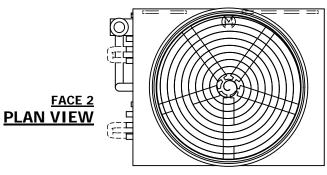

## NOTES:

- 1. (M)- FAN MOTOR LOCATION
- 2. HÉAVIEST SECTION IS COIL SECTION
- 3. MPT DENOTES MALE PIPE THREAD FPT DENOTES FEMALE PIPE THREAD BFW DENOTES BEVELED FOR WELDING
- 4. +UNIT WEIGHT DOES NOT INCLUDE ACCESSORIES (SEE ACCESSORY DRAWINGS)
- 5. MAKE-UP WATER PRESSURE 20 psi MIN [137 kPa], 50 psi MAX [344 kPa]