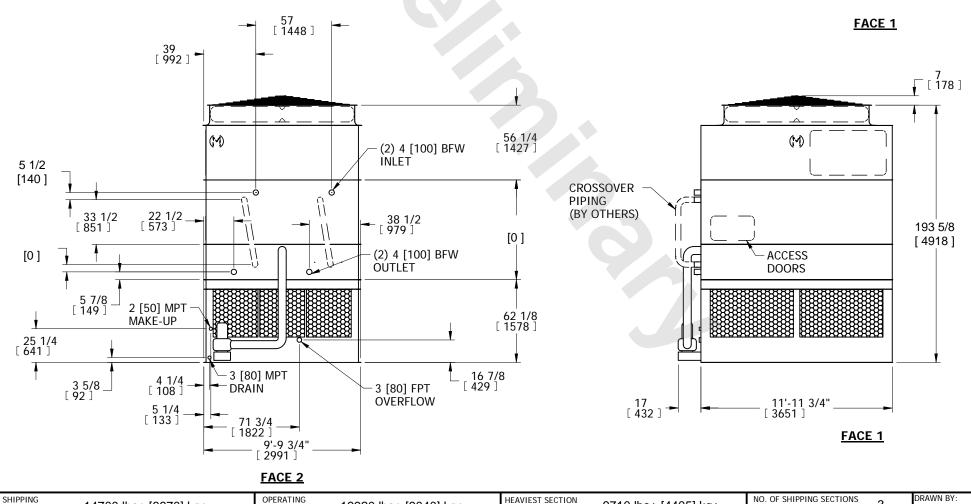

## EVAPCO, INC.

N.T.S. DWG. # EGCHTM1202-DRA-ST UNIT MODEL # SERIAL # **EVAPORATIVE CONDENSER** ATC-DC-1012I-25-1EF 5/21/2024

## NOTES:

- 1. (M)- FAN MOTOR LOCATION
- 2. HÉAVIEST SECTION IS COIL SECTION
- 3. MPT DENOTES MALE PIPE THREAD FPT DENOTES FEMALE PIPE THREAD BFW DENOTES BEVELED FOR WELDING
- 4. +UNIT WEIGHT DOES NOT INCLUDE ACCESSORIES (SEE ACCESSORY DRAWINGS)
- 5. MAKE-UP WATER PRESSURE 20 psi MIN [137 kPa], 50 psi MAX [344 kPa]

14700 lbs+ [6670] kg+

WEIGHT

- 6. DIMENSIONS LISTED AS FOLLOWS: ENGLISH IN
- [METRIC] [mm] 7. \* - APPROXIMATE DIMENSIONS DO NOT USE FOR PRE-FABRICATION OF CONNECTING PIPING.

9710 lbs+ [4405] kg+

SFR

WEIGHT

19920 lbs+ [9040] kg+

WEIGHT