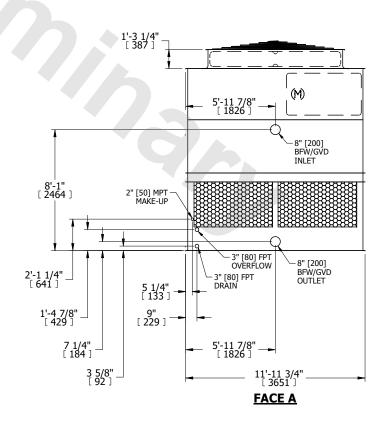

## NOTES:

- 1. (M)- FAN MOTOR LOCATION
- 2. HÉAVIEST SECTION IS UPPER SECTION
- 3. MPT DENOTES MALE PIPE THREAD
  FPT DENOTES FEMALE PIPE THREAD
  BFW DENOTES BEVELED FOR WELDING
  GVD DENOTES GROOVED
  FLG DENOTES FLANGE
- 4. +UNIT WEIGHT DOES NOT INCLUDE ACCESSORIES (SEE ACCESSORY DRAWINGS)
- 5. MAKE-UP WATER PRESSURE 20 psi MIN [137 kPa], 50 psi MAX [344 kPa]
- 6. 3/4" [19MM] DIA. MOUNTING HOLES. REFER TO RECOMENDED STEEL SUPPORT DRAWING.
- 7. DIMENSIONS LISTED AS FOLLOWS: ENGLISH FT-IN [METRIC] [mm]

## FACE C

ACCESS DOOR

**FACE D** 

PLAN VIEW

**FACE B** 

**FACE A** 

SHIPPING WEIGHT 6740 lbs+ [3060] kg+ OPERATING WEIGHT 11700 lbs+ [5310] kg+ HEAVIEST SECTION WEIGHT 4320 lbs+ [1960] kg+ NO. OF SHIPPING SECTIONS 2 DRAWN BY: JLG