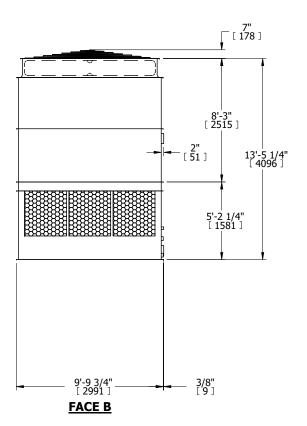

## NOTES:

- 1. (M)- FAN MOTOR LOCATION
- 2. HÉAVIEST SECTION IS UPPER SECTION
- 3. MPT DENOTES MALE PIPE THREAD
  FPT DENOTES FEMALE PIPE THREAD
  BFW DENOTES BEVELED FOR WELDING
  GVD DENOTES GROOVED
  FLG DENOTES FLANGE
- 4. +UNIT WEIGHT DOES NOT INCLUDE ACCESSORIES (SEE ACCESSORY DRAWINGS)
- 5. MAKE-UP WATER PRESSURE 20 psi MIN [137 kPa], 50 psi MAX [344 kPa]
- 6. 3/4" [19MM] DIA. MOUNTING HOLES. REFER TO RECOMENDED STEEL SUPPORT DRAWING.
- 7. DIMENSIONS LISTED AS FOLLOWS: ENGLISH FT-IN [METRIC] [mm]

## FACE C

ACCESS DOOR

**FACE D** 

PLAN VIEW

**FACE B** 

**FACE A** 

SHIPPING WEIGHT 6740 lbs+ [3060] kg+ OPERATING WEIGHT 11700 lbs+ [5310] kg+ HEAVIEST SECTION WEIGHT 4320 lbs+ [1960] kg+ NO. OF SHIPPING SECTIONS 2 DRAWN BY: JLG