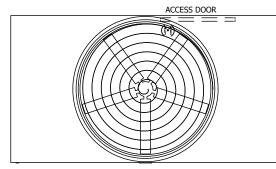

| UNIT    | T COOLING TOWER |           |
|---------|-----------------|-----------|
| MODEL # | AT 110-2L18     | SCALE NTS |

EVAPCO, INC. Evapeo

**FACE B** 

**PLAN VIEW** 

DWG. # REV. T3TM1824-DRD-ST DATE 5/5/2024 SERIAL #

- 1. (M)- FAN MOTOR LOCATION
- 2. HÉAVIEST SECTION IS UPPER SECTION
- 3. MPT DENOTES MALE PIPE THREAD FPT DENOTES FEMALE PIPE THREAD BFW DENOTES BEVELED FOR WELDING **GVD DENOTES GROOVED** FLG DENOTES FLANGE
- 4. +UNIT WEIGHT DOES NOT INCLUDE ACCESSORIES (SEE ACCESSORY DRAWINGS)
- 5. MAKE-UP WATER PRESSURE 20 psi MIN [137 kPa], 50 psi MAX [344 kPa]
- 6. 3/4" [19MM] DIA. MOUNTING HOLES. REFER TO RECOMMENDED STEEL SUPPORT
- 7. DIMENSIONS LISTED AS FOLLOWS: **ENGLISH FT-IN** [METRIC] [mm]