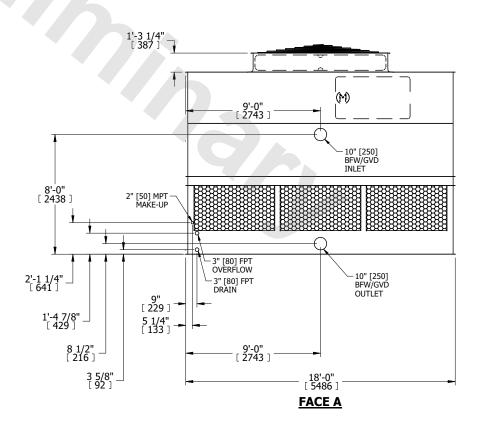

| UNIT    | COOLING TOWER |           |
|---------|---------------|-----------|
| MODEL # | AT 110-2L18   | SCALE NTS |

EVAPCO, INC. Evapeo

DWG. # REV. T3TM1824-DRD-ST DATE 5/6/2024 SERIAL #

- 1. (M)- FAN MOTOR LOCATION
- 2. HÉAVIEST SECTION IS UPPER SECTION
- 3. MPT DENOTES MALE PIPE THREAD FPT DENOTES FEMALE PIPE THREAD BFW DENOTES BEVELED FOR WELDING **GVD DENOTES GROOVED** FLG DENOTES FLANGE
- 4. +UNIT WEIGHT DOES NOT INCLUDE ACCESSORIES (SEE ACCESSORY DRAWINGS)
- 5. MAKE-UP WATER PRESSURE 20 psi MIN [137 kPa], 50 psi MAX [344 kPa]
- 6. 3/4" [19MM] DIA. MOUNTING HOLES. REFER TO RECOMMENDED STEEL SUPPORT
- 7. DIMENSIONS LISTED AS FOLLOWS: **ENGLISH FT-IN** [METRIC] [mm]

**FACE B** 

**PLAN VIEW** 

FACE D

**FACE A** 

DRAWN BY: KDS NO. OF SHIPPING SECTIONS **SHIPPING** OPERATING HEAVIEST SECTION 9360 lbs+ [4250] kg+ 16960 lbs+ [7695] kg+ 5810 lbs+ [2640] kg+ WEIGHT WEIGHT WEIGHT