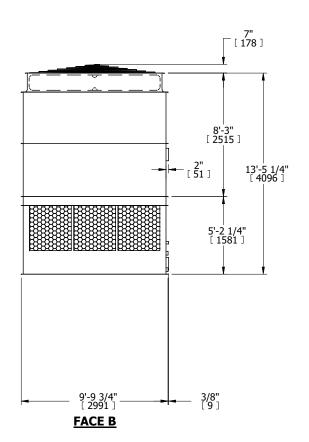

**FACE B** 

**PLAN VIEW** 

FACE D

**FACE A** 

DRAWN BY: KDS NO. OF SHIPPING SECTIONS **SHIPPING** OPERATING HEAVIEST SECTION 9360 lbs+ [4250] kg+ 16960 lbs+ [7695] kg+ 5810 lbs+ [2640] kg+ WEIGHT WEIGHT WEIGHT

| UNIT    | COOLING TOWER |           |
|---------|---------------|-----------|
| MODEL # | AT 110-2L18   | SCALE NTS |

EVAPCO, INC. Evapeo

DWG. # REV. T3TM1824-DRD-ST DATE 5/6/2024 SERIAL #

- 1. (M)- FAN MOTOR LOCATION
- 2. HÉAVIEST SECTION IS UPPER SECTION
- 3. MPT DENOTES MALE PIPE THREAD FPT DENOTES FEMALE PIPE THREAD BFW DENOTES BEVELED FOR WELDING **GVD DENOTES GROOVED** FLG DENOTES FLANGE
- 4. +UNIT WEIGHT DOES NOT INCLUDE ACCESSORIES (SEE ACCESSORY DRAWINGS)
- 5. MAKE-UP WATER PRESSURE 20 psi MIN [137 kPa], 50 psi MAX [344 kPa]
- 6. 3/4" [19MM] DIA. MOUNTING HOLES. REFER TO RECOMMENDED STEEL SUPPORT
- 7. DIMENSIONS LISTED AS FOLLOWS: **ENGLISH FT-IN** [METRIC] [mm]