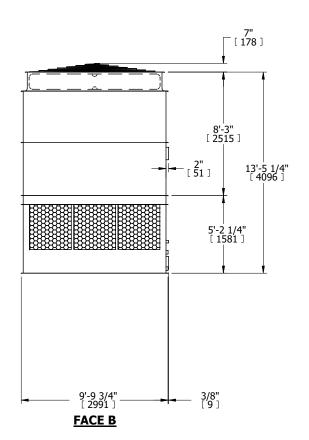

- 1. (M)- FAN MOTOR LOCATION
- 2. HÉAVIEST SECTION IS UPPER SECTION
- 3. MPT DENOTES MALE PIPE THREAD FPT DENOTES FEMALE PIPE THREAD BFW DENOTES BEVELED FOR WELDING **GVD DENOTES GROOVED** FLG DENOTES FLANGE
- 4. +UNIT WEIGHT DOES NOT INCLUDE ACCESSORIES (SEE ACCESSORY DRAWINGS)
- 5. MAKE-UP WATER PRESSURE 20 psi MIN [137 kPa], 50 psi MAX [344 kPa]
- 6. 3/4" [19MM] DIA. MOUNTING HOLES. REFER TO RECOMMENDED STEEL SUPPORT
- 7. DIMENSIONS LISTED AS FOLLOWS: **ENGLISH FT-IN** [METRIC] [mm]

FACE D

**FACE A** 

DRAWN BY: KDS NO. OF SHIPPING SECTIONS **SHIPPING** OPERATING HEAVIEST SECTION 9190 lbs+ [4170] kg+ 16790 lbs+ [7620] kg+ 5640 lbs+ [2560] kg+ WEIGHT WEIGHT WEIGHT