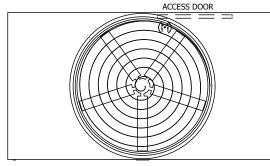

| UNIT    | COOLING TOWER |           |
|---------|---------------|-----------|
| MODEL # | AT 110-2I18   | SCALE NTS |

EVAPCO, INC. Evapeo

**FACE B** 

**PLAN VIEW** 

DWG. # REV. T3TM1824-DRD-ST DATE 4/25/2024 SERIAL #

- 1. (M)- FAN MOTOR LOCATION
- 2. HÉAVIEST SECTION IS UPPER SECTION
- 3. MPT DENOTES MALE PIPE THREAD FPT DENOTES FEMALE PIPE THREAD BFW DENOTES BEVELED FOR WELDING **GVD DENOTES GROOVED** FLG DENOTES FLANGE
- 4. +UNIT WEIGHT DOES NOT INCLUDE ACCESSORIES (SEE ACCESSORY DRAWINGS)
- 5. MAKE-UP WATER PRESSURE 20 psi MIN [137 kPa], 50 psi MAX [344 kPa]
- 6. 3/4" [19MM] DIA. MOUNTING HOLES. REFER TO RECOMMENDED STEEL SUPPORT
- 7. DIMENSIONS LISTED AS FOLLOWS: **ENGLISH FT-IN** [METRIC] [mm]