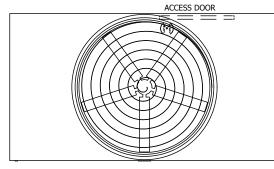

| UNIT    | COOLING TOWER |           |
|---------|---------------|-----------|
| MODEL # | AT 110-2I18   | SCALE NTS |

EVAPCO, INC. Evapeo

**FACE B** 

**PLAN VIEW** 

DWG. # REV. T3TM1824-DRD-ST DATE 4/24/2024 SERIAL #

- 1. (M)- FAN MOTOR LOCATION
- 2. HÉAVIEST SECTION IS UPPER SECTION
- 3. MPT DENOTES MALE PIPE THREAD FPT DENOTES FEMALE PIPE THREAD BFW DENOTES BEVELED FOR WELDING **GVD DENOTES GROOVED** FLG DENOTES FLANGE
- 4. +UNIT WEIGHT DOES NOT INCLUDE ACCESSORIES (SEE ACCESSORY DRAWINGS)
- 5. MAKE-UP WATER PRESSURE 20 psi MIN [137 kPa], 50 psi MAX [344 kPa]
- 6. 3/4" [19MM] DIA. MOUNTING HOLES. REFER TO RECOMMENDED STEEL SUPPORT
- 7. DIMENSIONS LISTED AS FOLLOWS: **ENGLISH FT-IN** [METRIC] [mm]