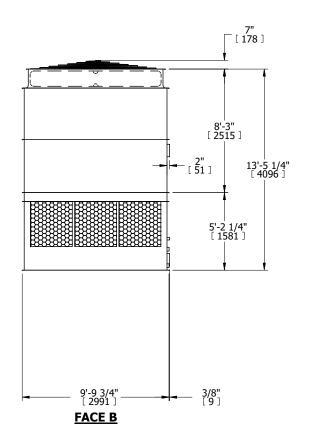

- 1. (M)- FAN MOTOR LOCATION
- 2. HÉAVIEST SECTION IS UPPER SECTION
- 3. MPT DENOTES MALE PIPE THREAD FPT DENOTES FEMALE PIPE THREAD BFW DENOTES BEVELED FOR WELDING **GVD DENOTES GROOVED** FLG DENOTES FLANGE
- 4. +UNIT WEIGHT DOES NOT INCLUDE ACCESSORIES (SEE ACCESSORY DRAWINGS)
- 5. MAKE-UP WATER PRESSURE 20 psi MIN [137 kPa], 50 psi MAX [344 kPa]
- 6. 3/4" [19MM] DIA. MOUNTING HOLES. REFER TO RECOMMENDED STEEL SUPPORT
- 7. DIMENSIONS LISTED AS FOLLOWS: **ENGLISH FT-IN** [METRIC] [mm]

FACE D

**FACE A** 

**SHIPPING** 9190 lbs+ [4170] kg+ WEIGHT

OPERATING WEIGHT

16790 lbs+ [7620] kg+

HEAVIEST SECTION WEIGHT

5640 lbs+ [2560] kg+

NO. OF SHIPPING SECTIONS