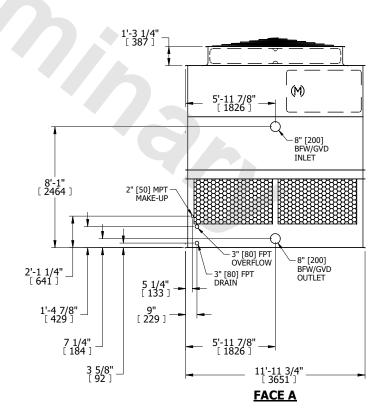

## NOTES:

- 1. (M)- FAN MOTOR LOCATION
- 2. HÉAVIEST SECTION IS UPPER SECTION
- 3. MPT DENOTES MALE PIPE THREAD FPT DENOTES FEMALE PIPE THREAD BFW DENOTES BEVELED FOR WELDING GVD DENOTES GROOVED FLG DENOTES FLANGE
- 4. +UNIT WEIGHT DOES NOT INCLUDE ACCESSORIES (SEE ACCESSORY DRAWINGS)
- 5. MAKE-UP WATER PRESSURE 20 psi MIN [137 kPa], 50 psi MAX [344 kPa]
- 6. 3/4" [19MM] DIA. MOUNTING HOLES. REFER TO RECOMENDED STEEL SUPPORT DRAWING.
- 7. DIMENSIONS LISTED AS FOLLOWS: ENGLISH FT-IN [METRIC] [mm]

ACCESS DOOR

**FACE D** 

**PLAN VIEW** 

**FACE B** 

**FACE A** 

SHIPPING WEIGHT 6690 lbs+ [3035] kg+ WEIGHT OPERATING WEIGHT

11650 lbs+ [5285] kg+

HEAVIEST SECTION WEIGHT