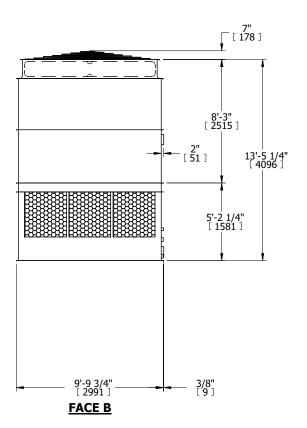

ACCESS DOOR

**FACE D** 

**PLAN VIEW** 

**FACE B** 

**FACE A** 

SHIPPING WEIGHT 6690 lbs+ [3035] kg+ WEIGHT OPERATING WEIGHT

11650 lbs+ [5285] kg+

HEAVIEST SECTION WEIGHT