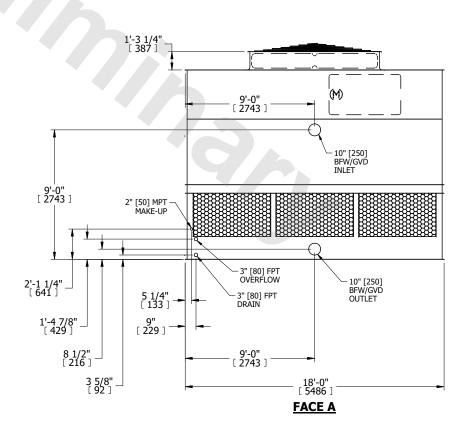

## NOTES:

- 1. (M)- FAN MOTOR LOCATION
  2. HEAVIEST SECTION IS UPPER SECTION
- 3. MPT DENOTES MALE PIPE THREAD FPT DENOTES FEMALE PIPE THREAD BFW DENOTES BEVELED FOR WELDING GVD DENOTES GROOVED FLG DENOTES FLANGE
- 4. +UNIT WEIGHT DOES NOT INCLUDE ACCESSORIES (SEE ACCESSORY DRAWINGS)
- 5. MAKE-UP WATER PRESSURE 20 psi MIN [137 kPa], 50 psi MAX [344 kPa]
- 6. 3/4" [19MM] DIA. MOUNTING HOLES. REFER TO RECOMENDED STEEL SUPPORT DRAWING.
- 7. DIMENSIONS LISTED AS FOLLOWS: **ENGLISH FT-IN** [METRIC] [mm]

## **FACE A**

**SHIPPING** 9880 lbs+ [4485] kg+ WEIGHT

OPERATING WEIGHT

17480 lbs+ [7930] kg+

HEAVIEST SECTION WEIGHT

6330 lbs+ [2875] kg+

NO. OF SHIPPING SECTIONS

DRAWN BY: JLG