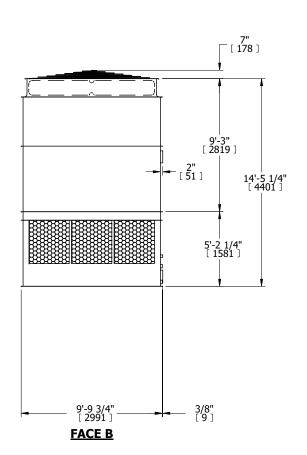

## NOTES:

- 1. (M)- FAN MOTOR LOCATION
  2. HEAVIEST SECTION IS UPPER SECTION
- 3. MPT DENOTES MALE PIPE THREAD FPT DENOTES FEMALE PIPE THREAD BFW DENOTES BEVELED FOR WELDING GVD DENOTES GROOVED FLG DENOTES FLANGE
- 4. +UNIT WEIGHT DOES NOT INCLUDE ACCESSORIES (SEE ACCESSORY DRAWINGS)
- 5. MAKE-UP WATER PRESSURE 20 psi MIN [137 kPa], 50 psi MAX [344 kPa]
- 6. 3/4" [19MM] DIA. MOUNTING HOLES. REFER TO RECOMENDED STEEL SUPPORT DRAWING.
- 7. DIMENSIONS LISTED AS FOLLOWS: **ENGLISH FT-IN** [METRIC] [mm]

## **PLAN VIEW**

**FACE B** 