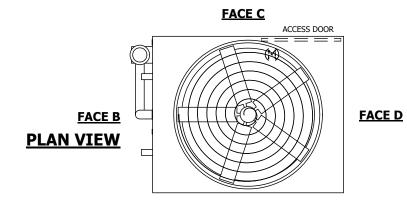

## NOTES:

- 1. (M)- FAN MOTOR LOCATION
- 2. HEAVIEST SECTION IS UPPER SECTION
- 3. MPT DENOTES MALE PIPE THREAD FPT DENOTES FEMALE PIPE THREAD BFW DENOTES BEVELED FOR WELDING **GVD DENOTES GROOVED** FLG DENOTES FLANGE PE DENOTES PLAIN END
- 4. +UNIT WEIGHT DOES NOT INCLUDE ACCESSORIES (SEE ACCESSORY DRAWINGS)
- 5. MAKE-UP WATER PRESSURE 20 psi MIN [137 kPa], 50 psi MAX [344 kPa]
- 6. \*-APPROXIMATE DIMENSIONS DO NOT USE FOR PRE-FABRICATION OF CONNECTING
- 7. 3/4" [19mm] DIA. MOUNTING HOLES. REFER TO RECOMMENDED STEEL SUPPORT DRAWING.
- 8. DIMENSIONS LISTED AS FOLLOWS: