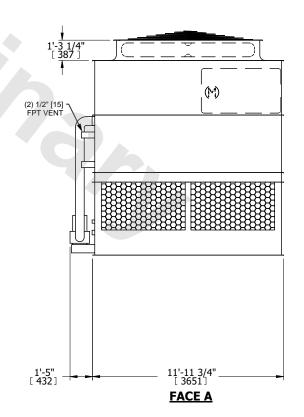

## NOTES:

- 1. (M)- FAN MOTOR LOCATION
- 2. HEAVIEST SECTION IS UPPER SECTION
- 3. MPT DENOTES MALE PIPE THREAD FPT DENOTES FEMALE PIPE THREAD BFW DENOTES BEVELED FOR WELDING **GVD DENOTES GROOVED** FLG DENOTES FLANGE PE DENOTES PLAIN END
- 4. +UNIT WEIGHT DOES NOT INCLUDE ACCESSORIES (SEE ACCESSORY DRAWINGS)
- 5. MAKE-UP WATER PRESSURE 20 psi MIN [137 kPa], 50 psi MAX [344 kPa]
- 6. \*-APPROXIMATE DIMENSIONS DO NOT USE FOR PRE-FABRICATION OF CONNECTING
- 7. 3/4" [19mm] DIA. MOUNTING HOLES. REFER TO RECOMMENDED STEEL SUPPORT DRAWING.
- 8. DIMENSIONS LISTED AS FOLLOWS:

**ENGLISH FT-IN** METRIC [mm]

**FACE A** 

NO. OF SHIPPING SECTIONS