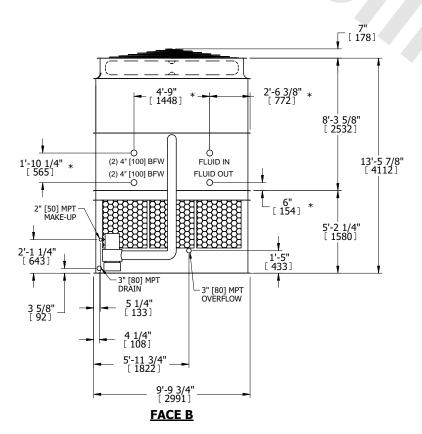

## NOTES:

- 1. (M)- FAN MOTOR LOCATION
- 2. HEAVIEST SECTION IS UPPER SECTION
- 3. MPT DENOTES MALE PIPE THREAD FPT DENOTES FEMALE PIPE THREAD BFW DENOTES BEVELED FOR WELDING **GVD DENOTES GROOVED** FLG DENOTES FLANGE PE DENOTES PLAIN END
- 4. +UNIT WEIGHT DOES NOT INCLUDE ACCESSORIES (SEE ACCESSORY DRAWINGS)
- 5. MAKE-UP WATER PRESSURE 20 psi MIN [137 kPa], 50 psi MAX [344 kPa]
- 6. \*-APPROXIMATE DIMENSIONS DO NOT USE FOR PRE-FABRICATION OF CONNECTING
- 7. 3/4" [19mm] DIA. MOUNTING HOLES. REFER TO RECOMMENDED STEEL SUPPORT DRAWING.
- 8. DIMENSIONS LISTED AS FOLLOWS:

**ENGLISH FT-IN** METRIC [mm]

**FACE A** 

NO. OF SHIPPING SECTIONS