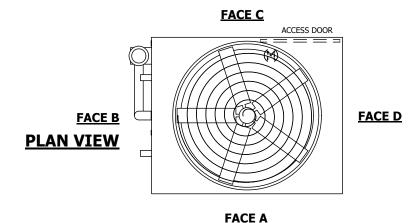

## NOTES:

- 1. (M)- FAN MOTOR LOCATION
- 2. HEAVIEST SECTION IS UPPER SECTION
- 3. MPT DENOTES MALE PIPE THREAD FPT DENOTES FEMALE PIPE THREAD BFW DENOTES BEVELED FOR WELDING **GVD DENOTES GROOVED** FLG DENOTES FLANGE PE DENOTES PLAIN END
- 4. +UNIT WEIGHT DOES NOT INCLUDE ACCESSORIES (SEE ACCESSORY DRAWINGS)
- 5. MAKE-UP WATER PRESSURE 20 psi MIN [137 kPa], 50 psi MAX [344 kPa]
- 6. \*-APPROXIMATE DIMENSIONS DO NOT USE FOR PRE-FABRICATION OF CONNECTING
- 7. 3/4" [19mm] DIA. MOUNTING HOLES. REFER TO RECOMMENDED STEEL SUPPORT DRAWING.
- 8. DIMENSIONS LISTED AS FOLLOWS: **ENGLISH FT-IN** METRIC [mm]