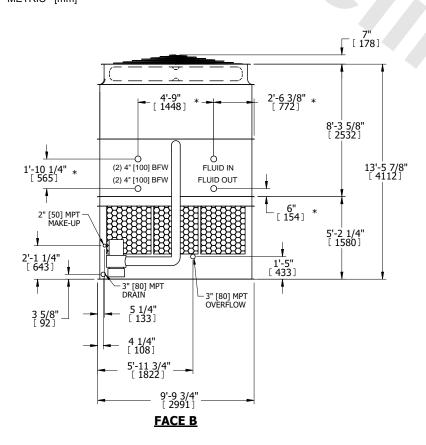

## NOTES:

- 1. (M)- FAN MOTOR LOCATION
- 2. HEAVIEST SECTION IS UPPER SECTION
- 3. MPT DENOTES MALE PIPE THREAD FPT DENOTES FEMALE PIPE THREAD BFW DENOTES BEVELED FOR WELDING **GVD DENOTES GROOVED** FLG DENOTES FLANGE PE DENOTES PLAIN END
- 4. +UNIT WEIGHT DOES NOT INCLUDE ACCESSORIES (SEE ACCESSORY DRAWINGS)
- 5. MAKE-UP WATER PRESSURE 20 psi MIN [137 kPa], 50 psi MAX [344 kPa]
- 6. \*-APPROXIMATE DIMENSIONS DO NOT USE FOR PRE-FABRICATION OF CONNECTING
- 7. 3/4" [19mm] DIA. MOUNTING HOLES. REFER TO RECOMMENDED STEEL SUPPORT DRAWING.
- 8. DIMENSIONS LISTED AS FOLLOWS: **ENGLISH FT-IN** METRIC [mm]

DRAWN BY: SLR NO. OF SHIPPING SECTIONS **SHIPPING** OPERATING HEAVIEST SECTION 12040 lbs+ [5465] kg+ 14590 lbs+ [6620] kg+ 22100 lbs+ [10025] kg+ WEIGHT WEIGHT WEIGHT