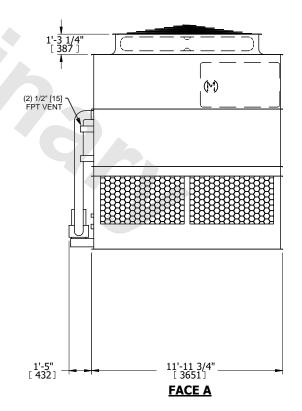

## NOTES:

- 1. (M)- FAN MOTOR LOCATION
- 2. HEAVIEST SECTION IS UPPER SECTION
- 3. MPT DENOTES MALE PIPE THREAD FPT DENOTES FEMALE PIPE THREAD BFW DENOTES BEVELED FOR WELDING **GVD DENOTES GROOVED** FLG DENOTES FLANGE PE DENOTES PLAIN END
- 4. +UNIT WEIGHT DOES NOT INCLUDE ACCESSORIES (SEE ACCESSORY DRAWINGS)
- 5. MAKE-UP WATER PRESSURE 20 psi MIN [137 kPa], 50 psi MAX [344 kPa]
- 6. \*-APPROXIMATE DIMENSIONS DO NOT USE FOR PRE-FABRICATION OF CONNECTING
- 7. 3/4" [19mm] DIA. MOUNTING HOLES. REFER TO RECOMMENDED STEEL SUPPORT DRAWING.
- 8. DIMENSIONS LISTED AS FOLLOWS: **ENGLISH FT-IN** METRIC [mm]