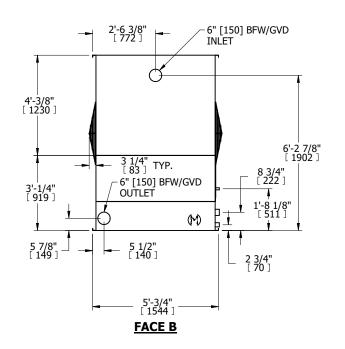

## NOTES:

- 1. (M)- FAN MOTOR LOCATION
- 2. MPT DENOTES MALE PIPE THREAD FPT DENOTES FEMALE PIPE THREAD BFW DENOTES BEVELED FOR WELDING **GVD DENOTES GROOVED** FLG DENOTES FLANGE
- 3. + UNIT WEIGHT DOES NOT INCLUDE ACCESSORIES (SEE SEPARATE DRAWINGS FOR ACCESSORIES)
- 4. 3/4" DIA. MOUNTING HOLES. REFER TO RECOMMENDED STEEL SUPPORT DRAWING
- 5. MAKE-UP WATER PRESSURE-20 psi MIN, 50 psi MAX
- 6. DIMENSIONS LISTED AS FOLLOWS: **ENGLISH FT-IN** [METRIC] MM

## **FACE C**

**FACE B PLAN VIEW** 

**FACE D** 