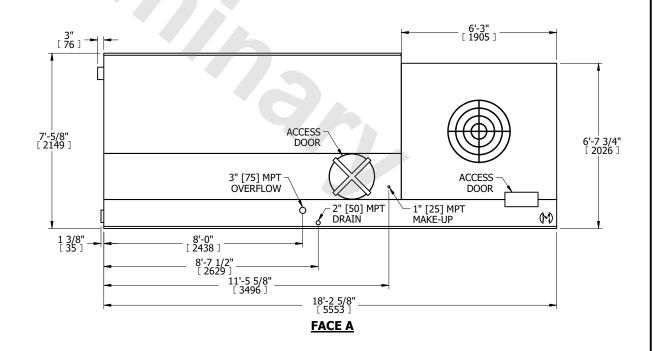

## NOTES:

- 1. (M)- FAN MOTOR LOCATION
- 2. MPT DENOTES MALE PIPE THREAD FPT DENOTES FEMALE PIPE THREAD BFW DENOTES BEVELED FOR WELDING **GVD DENOTES GROOVED** FLG DENOTES FLANGE
- 3. + UNIT WEIGHT DOES NOT INCLUDE ACCESSORIES (SEE SEPARATE DRAWINGS FOR ACCESSORIES)
- 4. 3/4" DIA. MOUNTING HOLES. REFER TO RECOMMENDED STEEL SUPPORT DRAWING
- 5. MAKE-UP WATER PRESSURE-20 psi MIN, 50 psi MAX
- 6. DIMENSIONS LISTED AS FOLLOWS: **ENGLISH FT-IN** [METRIC] MM

## **FACE A**

**SHIPPING** WEIGHT

3440 lbs+ [1565] kg+

**OPERATING** WEIGHT

6990 lbs+ [3175] kg+

HEAVIEST SECTION WEIGHT

3440 lbs+ [1565] kg+

NO. OF SHIPPING SECTIONS