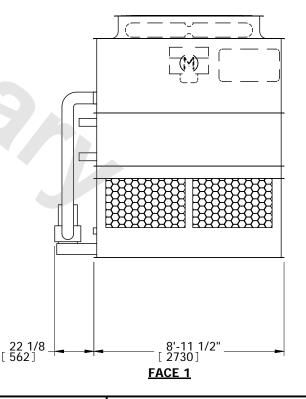

FACE 2
PLAN VIEW

FACE 1

SHIPPING WEIGHT

7540 lbs+ [3420] kg+

OPERATING WEIGHT

9140 lbs+ [4145] kg+

HEAVIEST SECTION WEIGHT

5940 lbs+ [2695] kg+