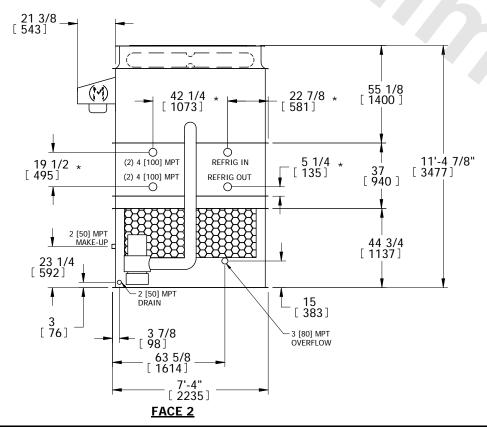

## NOTES:

- 1. (M)- FAN MOTOR LOCATION
- 2. HEAVIEST SECTION IS PLENUM/CASING SECTION
- 3. MPT DENOTES MALE PIPE THREAD FPT DENOTES FEMALE PIPE THREAD BFW DENOTES BEVELED FOR WELDING
- 4. +UNIT WEIGHT DOES NOT INCLUDE ACCESSORIES (SEE ACCESSORY DRAWINGS)
- 5. MAKE-UP WATER PRESSURE
- 20 psi MIN [137 kPa], 50 psi MAX [344 kPa]
  6. \*-APPROXIMATE DIMENSIONS DO NOT USE
- -APPROXIMATE DIMENSIONS DO NOT USE FOR PRE-FABRICATION OF CONNECTING PIPING
- 7. MAKE-UP IS LOCATED 4 3/4" FROM CONNECTION END.

FACE 2
PLAN VIEW

FACE 1

SHIPPING WEIGHT

7540 lbs+ [3420] kg+

OPERATING WEIGHT

9140 lbs+ [4145] kg+

HEAVIEST SECTION WEIGHT

5940 lbs+ [2695] kg+