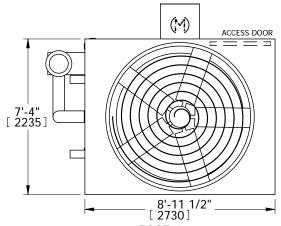

## NOTES:

- 1. (M)- FAN MOTOR LOCATION
- 2. HEAVIEST SECTION IS PLENUM/CASING SECTION
- 3. MPT DENOTES MALE PIPE THREAD FPT DENOTES FEMALE PIPE THREAD BFW DENOTES BEVELED FOR WELDING
- 4. +UNIT WEIGHT DOES NOT INCLUDE ACCESSORIES (SEE ACCESSORY DRAWINGS)
- 5. MAKE-UP WATER PRESSURE
- 20 psi MIN [137 kPa], 50 psi MAX [344 kPa]
  6. \*-APPROXIMATE DIMENSIONS DO NOT USE
- -APPROXIMATE DIMENSIONS DO NOT USE FOR PRE-FABRICATION OF CONNECTING PIPING
- 7. MAKE-UP IS LOCATED 4 3/4" FROM CONNECTION END.

FACE 2
PLAN VIEW

FACE 1

SHIPPING WEIGHT

7540 lbs+ [3420] kg+

OPERATING WEIGHT

9140 lbs+ [4145] kg+

HEAVIEST SECTION WEIGHT

5940 lbs+ [2695] kg+